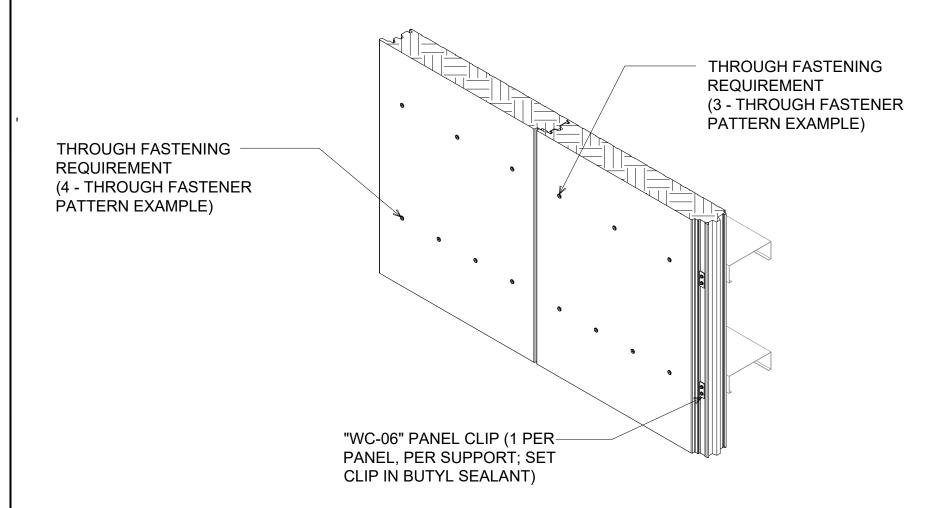

# FASTENING PATTERNS ISOMETRIC (REFER TO NOTE FOR 8" THICK PANELS)

(ISOMETRIC VIEW)

ISOMETRIC - FASTENING PATTERNS
APPLICATION:
VERTICAL FIRE WALL, COMMERCIAL & INDUSTRIAL

929 ALDRIDGE ROAD VACAVILLE, CA 95688 TEL: (707) 359-2286 FAX: (707) 359-2286