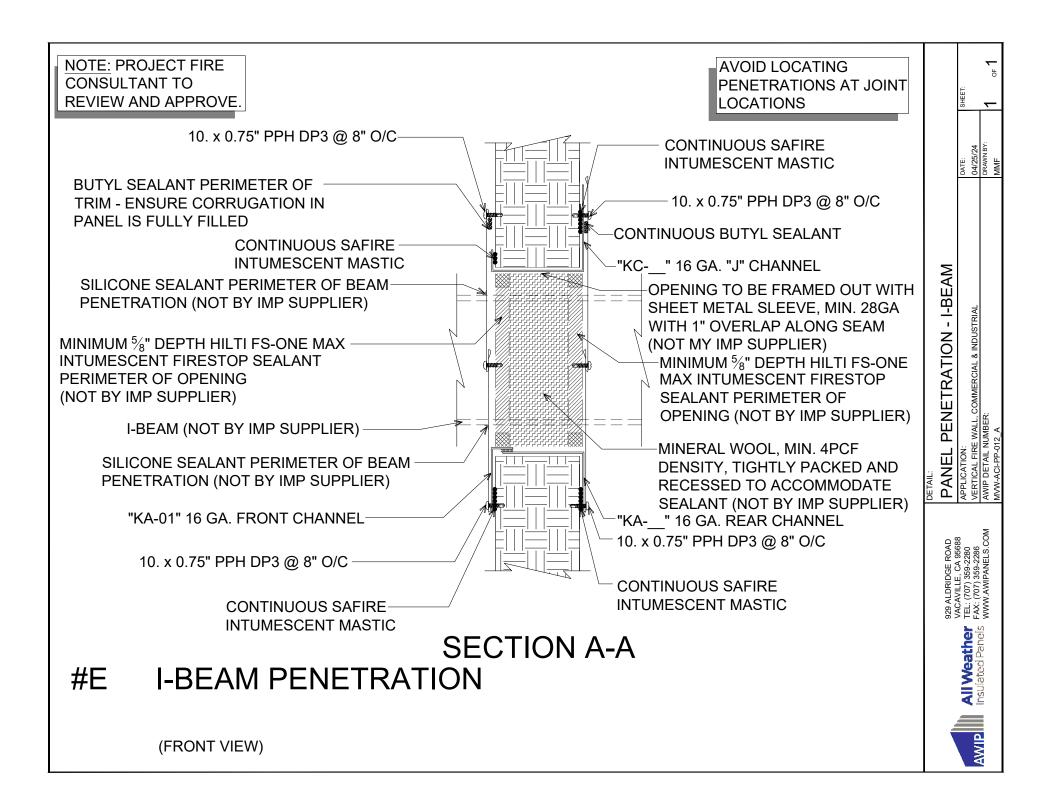

ls

AWIP



PPLICATION:
ERTICAL FIRE WALL, COMMERCIAL & INDUSTRIAL
MID DETAIL NI IMPRED:



PARAPET WALL - PROFILED

ACAVILLE, CA 95688 EL: (707) 359-2280 XX: (707) 359-2286 WW.AWIPANELS.COM

All Weather Insulated Panels





PARAPET WALL - PROFILED
PPLICATION:

AVILLE, CA 95688 : (707) 359-2280 : (707) 359-2286 W.AWIPANELS.COM

All Weather Insulated Panels

AWIP



(SECTION VIEW)











#M WALL TO ROOF AT MID-PANEL

(SECTION VIEW)

WALL TO ROOF - HIGH EAVE

229 ALDRIDGE ROAD /ACAVILLE, CA 95688 FEL: (707) 359-2286 -AX: (707) 359-2286





SPECIAL ASSEMBLY - CAP CHANNELS
APPLICATION:
VERTICAL FIRE WALL, COMMERCIAL & INDUSTRIAL
AWIP DETAIL NUMBER:

01/10/24 DRAWN BY: MMF

29 ALDRIDGE ROAD
'ACAVILLE, CA 95688
EL: (707) 359-2280
AX: (707) 359-2286

All Weather Insulated Panels