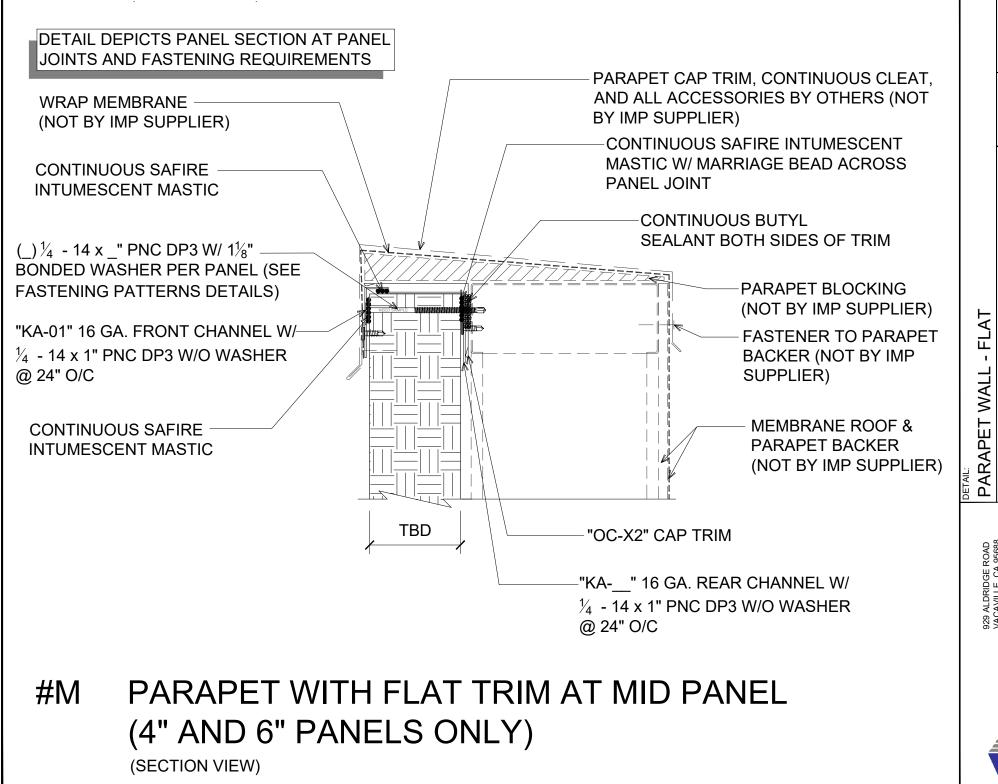

(PLAN VIEW)

NOTES: DETAIL DEPICTS PANEL SECTION AT PANEL JOINTS AND FASTENING REQUIREMENTS

\*NOTE: 3 BEADS OF SAFIRE INTUMESCENT MASTIC REQUIRED FOR 6" AND 8" PANELS (SEE PANEL JOINT DETAILS FOR REFERENCE)

## FRAMED OPENING - HEADER APPLICATION:

29 ALDRIDGE ROAD
'ACAVILLE, CA 95688
'EL: (707) 359-2280
AX: (707) 359-2286
WWW.AWIPANELS.CC

All Weather Insulated Panels

PARAPET WALL - FLAT
PPLICATION:
FREICH FIRE WALL COMMERCIAL & INDISTRIAL