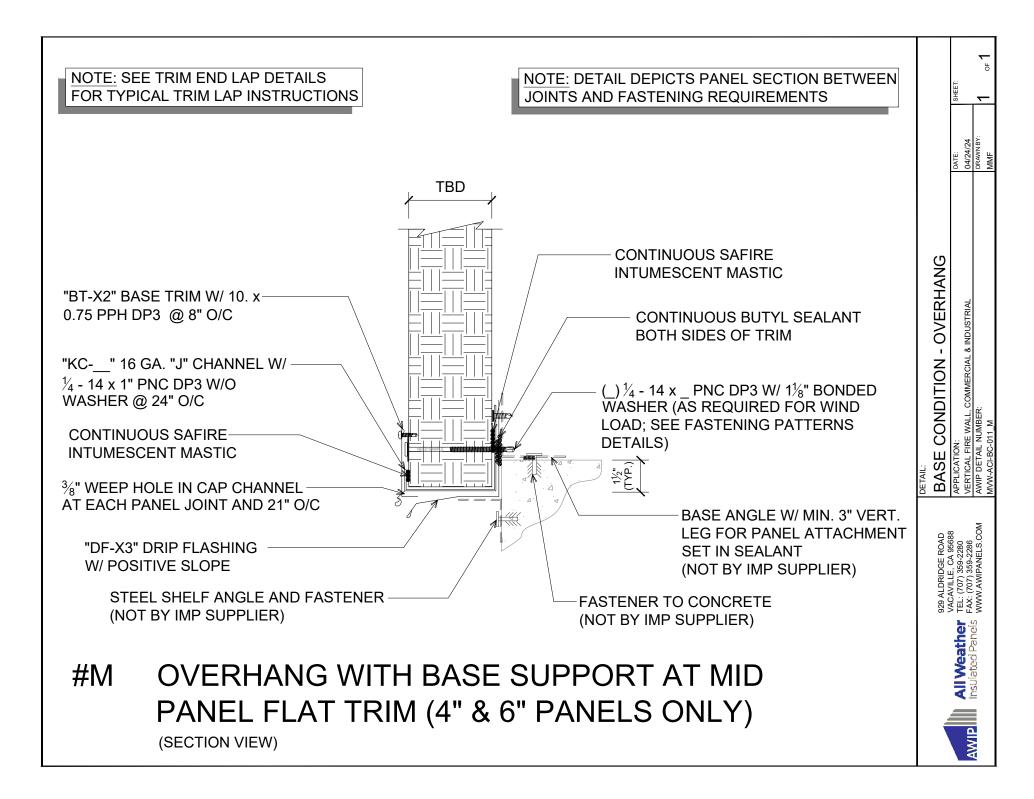

NOTE: 8" PANEL REQUIRES
HWH THROUGH FASTENERS W/
PROFILED TRIM

#M BASE DETAIL - PARTITION MID PANEL

(SECTION VIEW)

BASE CONDITION
APPLICATION:

929 ALDRIDGE ROAD VACAVILLE, CA 95688 FEL: (707) 359-2280 FAX: (707) 359-2286