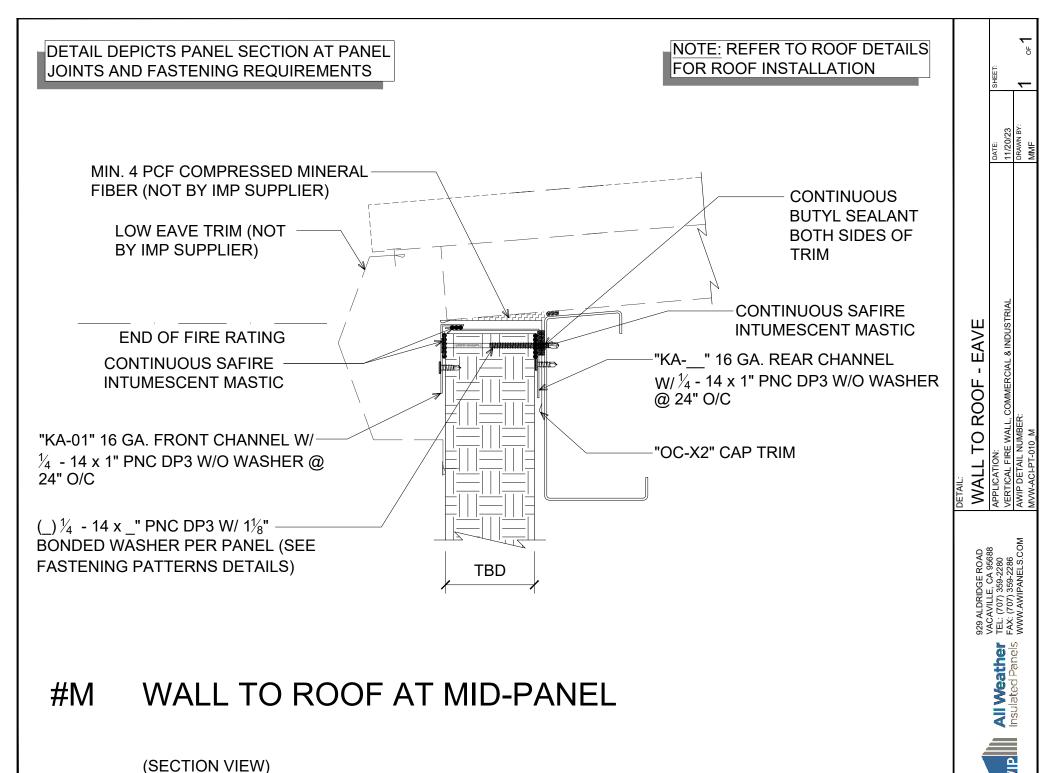

All Weather Insulated Panels

AWIP

(SECTION VIEW)

#M WALL TO ROOF AT MID-PANEL

(SECTION VIEW)

WALL TO ROOF - HIGH EAVE

229 ALDRIDGE ROAD /ACAVILLE, CA 95688 FEL: (707) 359-2286 -AX: (707) 359-2286

SPECIAL ASSEMBLY - CAP CHANNELS
APPLICATION:
VERTICAL FIRE WALL, COMMERCIAL & INDUSTRIAL
AWIP DETAIL NUMBER: