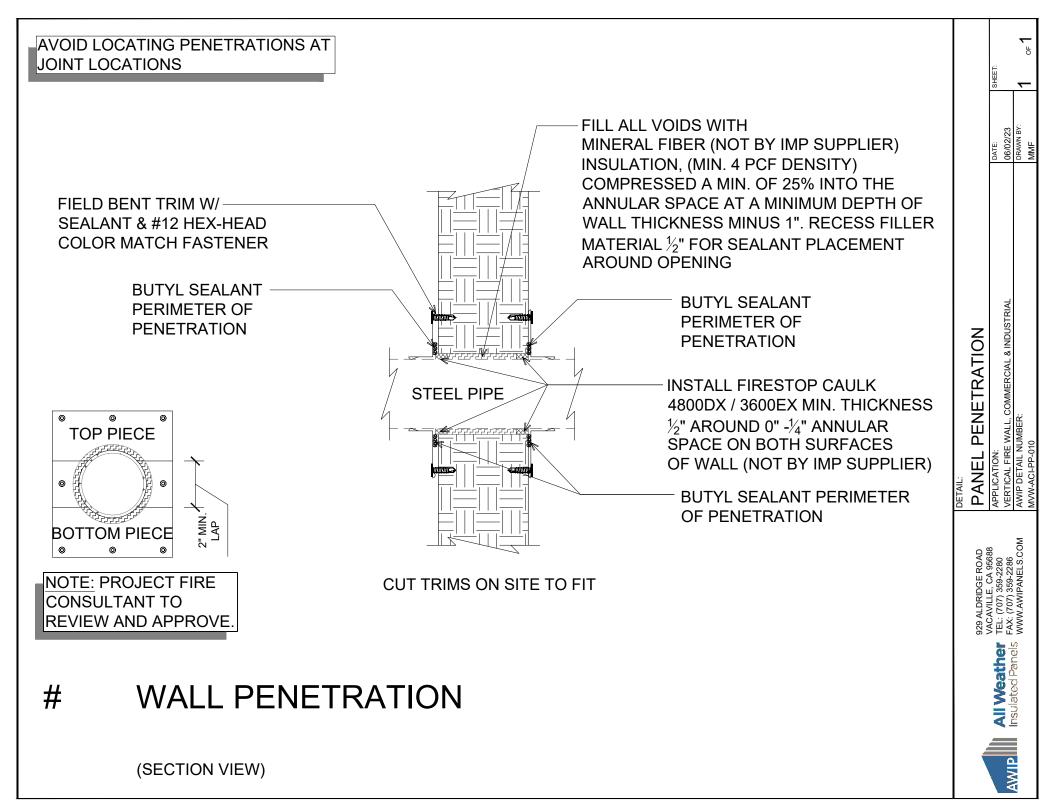

(PLAN VIEW)

NOTES: DETAIL DEPICTS PANEL SECTION AT PANEL JOINTS AND FASTENING REQUIREMENTS

\*NOTE: 3 BEADS OF SAFIRE INTUMESCENT MASTIC REQUIRED FOR 6" AND 8" PANELS (SEE PANEL JOINT DETAILS FOR REFERENCE)