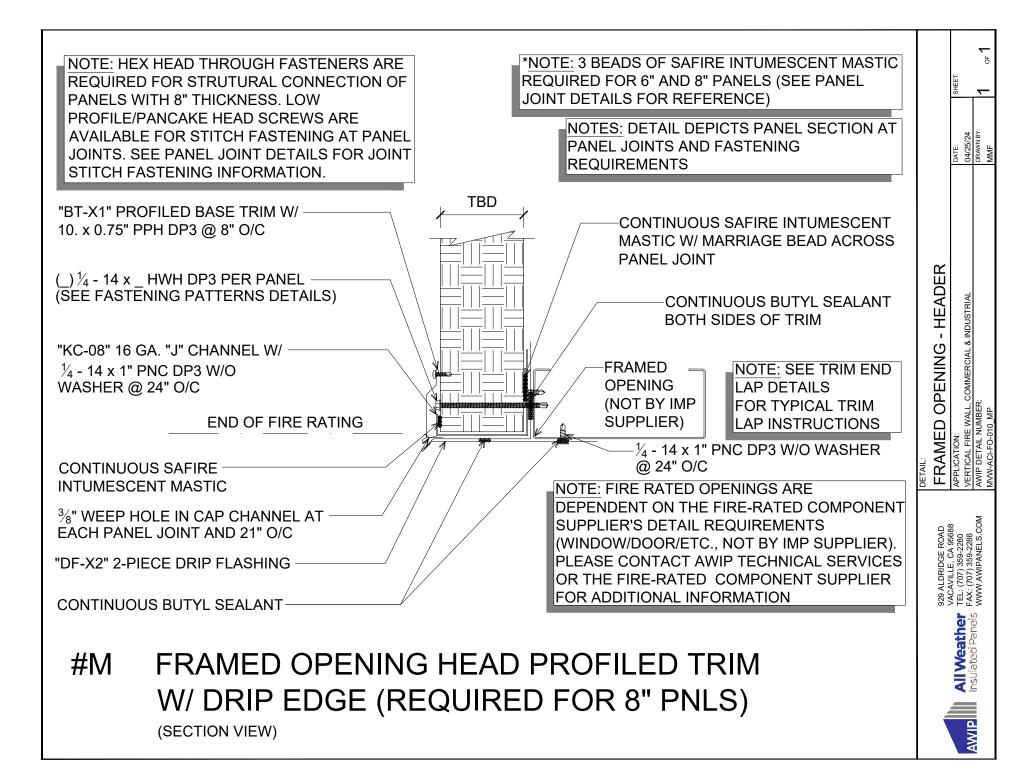

(PLAN VIEW)

NOTES: DETAIL DEPICTS PANEL SECTION AT PANEL JOINTS AND FASTENING REQUIREMENTS

\*NOTE: 3 BEADS OF SAFIRE INTUMESCENT MASTIC REQUIRED FOR 6" AND 8" PANELS (SEE PANEL JOINT DETAILS FOR REFERENCE)

## FRAMED OPENING - HEADER APPLICATION:

29 ALDRIDGE ROAD
'ACAVILLE, CA 95688
'EL: (707) 359-2280
AX: (707) 359-2286
WWW.AWIPANELS.CC

All Weather Insulated Panels

PARAPET WALL - FLAT
PPLICATION:
FREICH FIRE WALL COMMERCIAL & INDISTRIAL