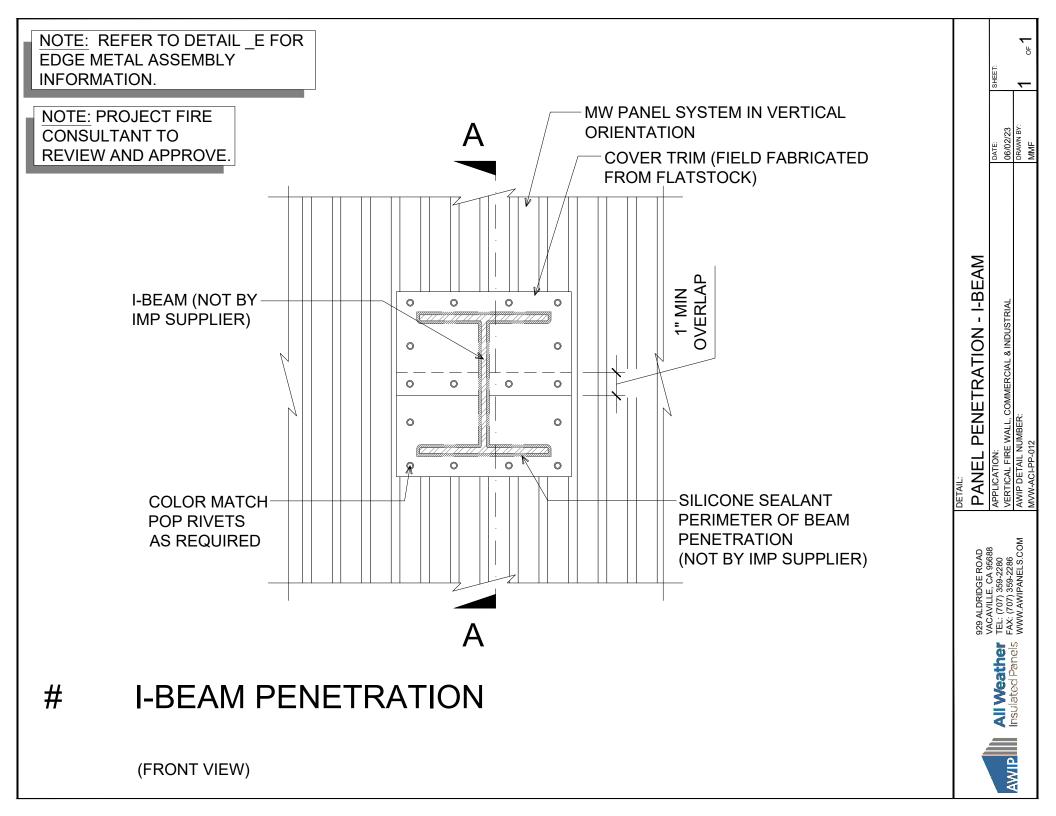

nels

AWIP



PPLICATION:
ERTICAL FIRE WALL, COMMERCIAL & INDUSTRIAL
MID DETAIL NI IMPRED:



PARAPET WALL - PROFILED

ACAVILLE, CA 95688 EL: (707) 359-2280 XX: (707) 359-2286 WW.AWIPANELS.COM

All Weather Insulated Panels





PARAPET WALL - PROFILED
PPLICATION:

AVILLE, CA 95688 : (707) 359-2280 : (707) 359-2286 W.AWIPANELS.COM

All Weather Insulated Panels

AWIP



(SECTION VIEW)











#M WALL TO ROOF AT MID-PANEL

(SECTION VIEW)

WALL TO ROOF - HIGH EAVE

229 ALDRIDGE ROAD /ACAVILLE, CA 95688 FEL: (707) 359-2286 -AX: (707) 359-2286





SPECIAL ASSEMBLY - CAP CHANNELS
APPLICATION:
VERTICAL FIRE WALL, COMMERCIAL & INDUSTRIAL
AWIP DETAIL NUMBER:

01/10/24 DRAWN BY: MMF

29 ALDRIDGE ROAD
'ACAVILLE, CA 95688
EL: (707) 359-2280
AX: (707) 359-2286

All Weather Insulated Panels