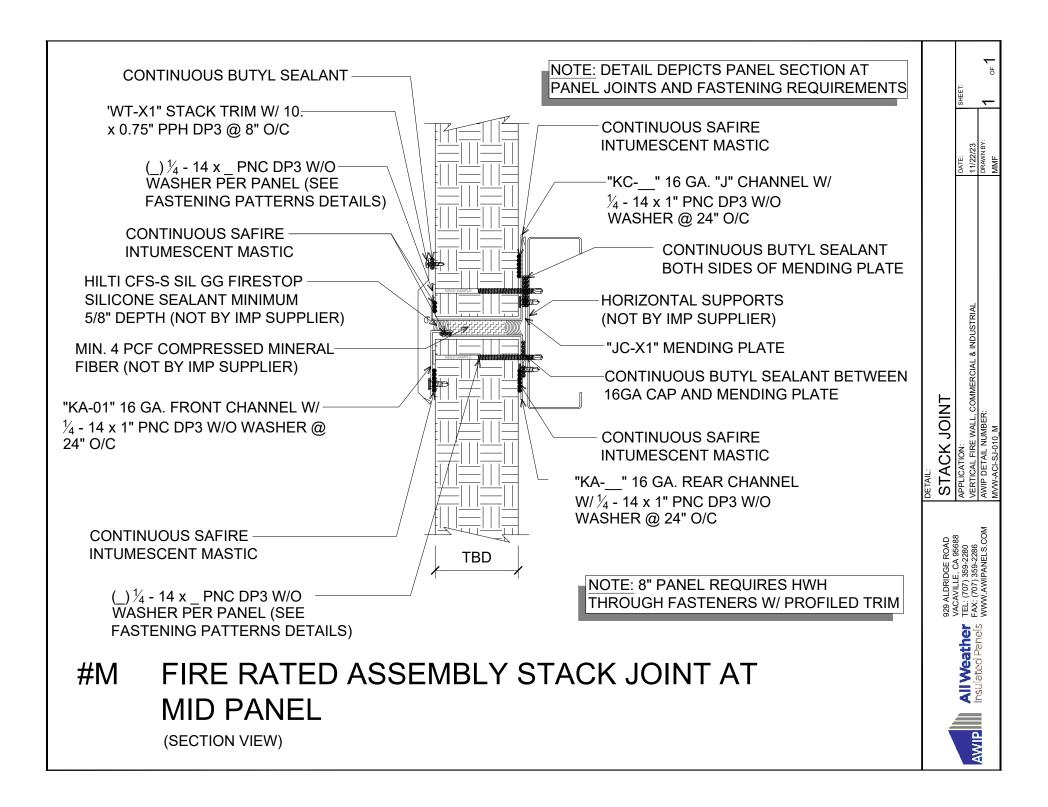

(PLAN VIEW)

NOTES: DETAIL DEPICTS PANEL SECTION AT PANEL JOINTS AND FASTENING REQUIREMENTS

\*NOTE: 3 BEADS OF SAFIRE INTUMESCENT MASTIC REQUIRED FOR 6" AND 8" PANELS (SEE PANEL JOINT DETAILS FOR REFERENCE)