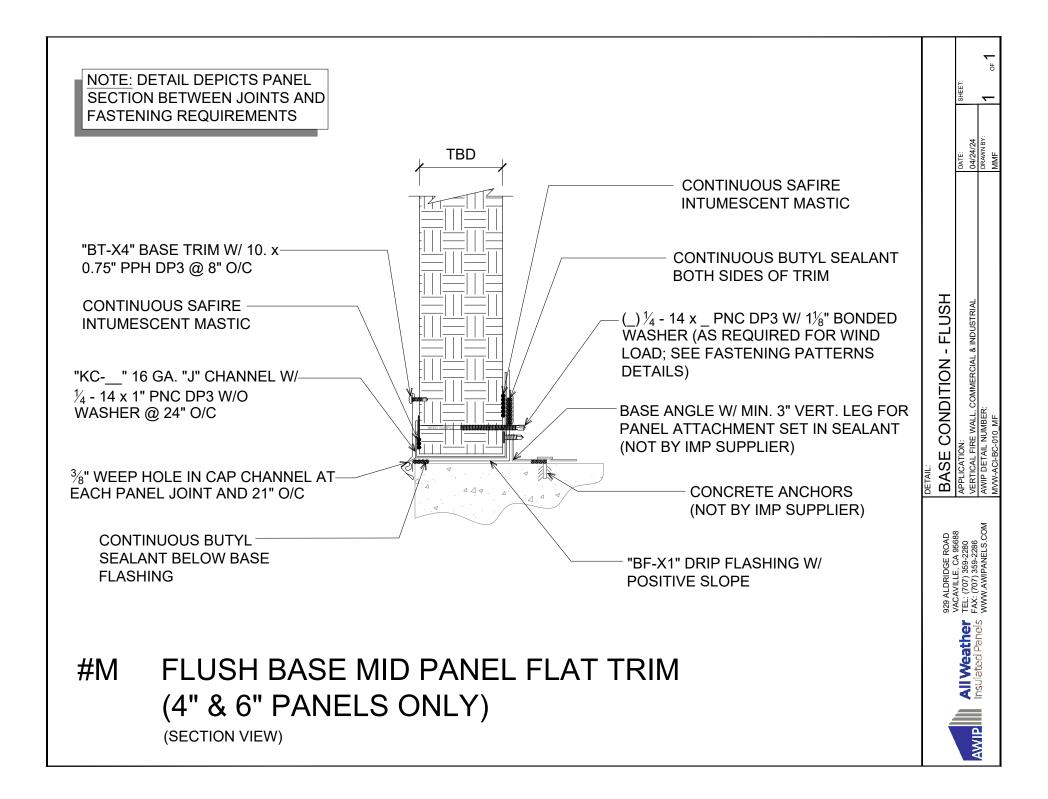

(PLAN VIEW)

NOTES: DETAIL DEPICTS PANEL SECTION AT PANEL JOINTS AND FASTENING REQUIREMENTS

\*NOTE: 3 BEADS OF SAFIRE INTUMESCENT MASTIC REQUIRED FOR 6" AND 8" PANELS (SEE PANEL JOINT DETAILS FOR REFERENCE)