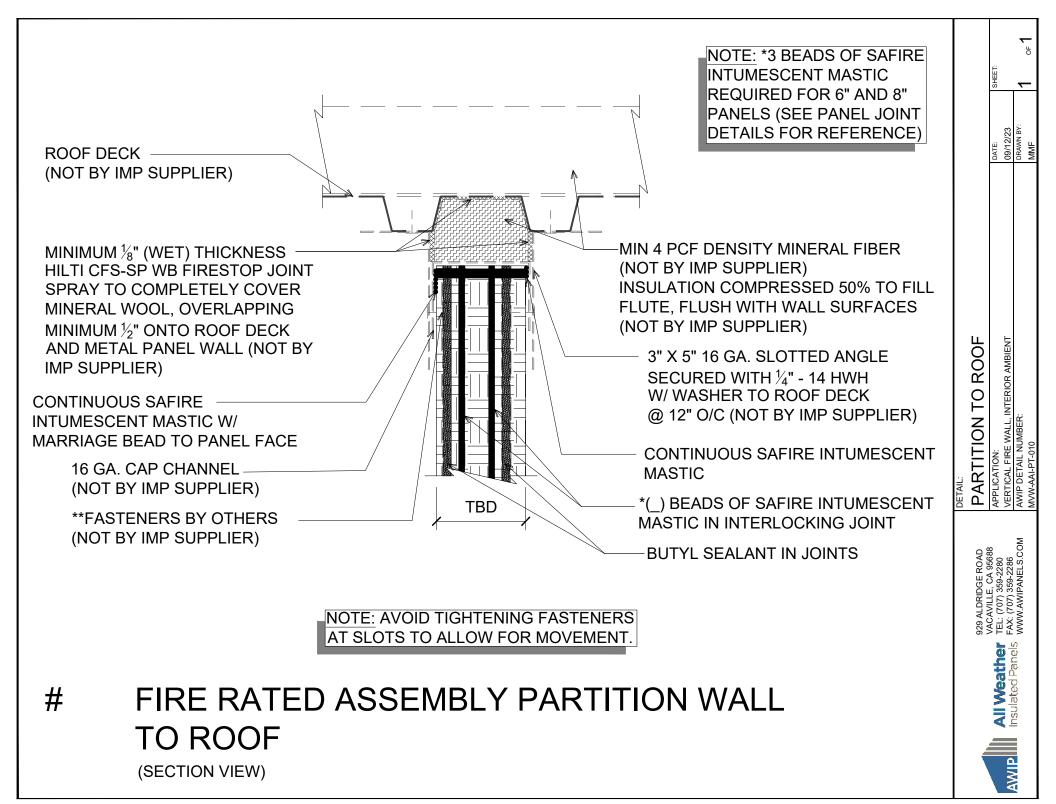

(PLAN VIEW)

NOTES: DETAIL DEPICTS PANEL SECTION AT PANEL JOINTS AND FASTENING REQUIREMENTS

\*NOTE: 3 BEADS OF SAFIRE INTUMESCENT MASTIC REQUIRED FOR 6" AND 8" PANELS (SEE PANEL JOINT DETAILS FOR REFERENCE)