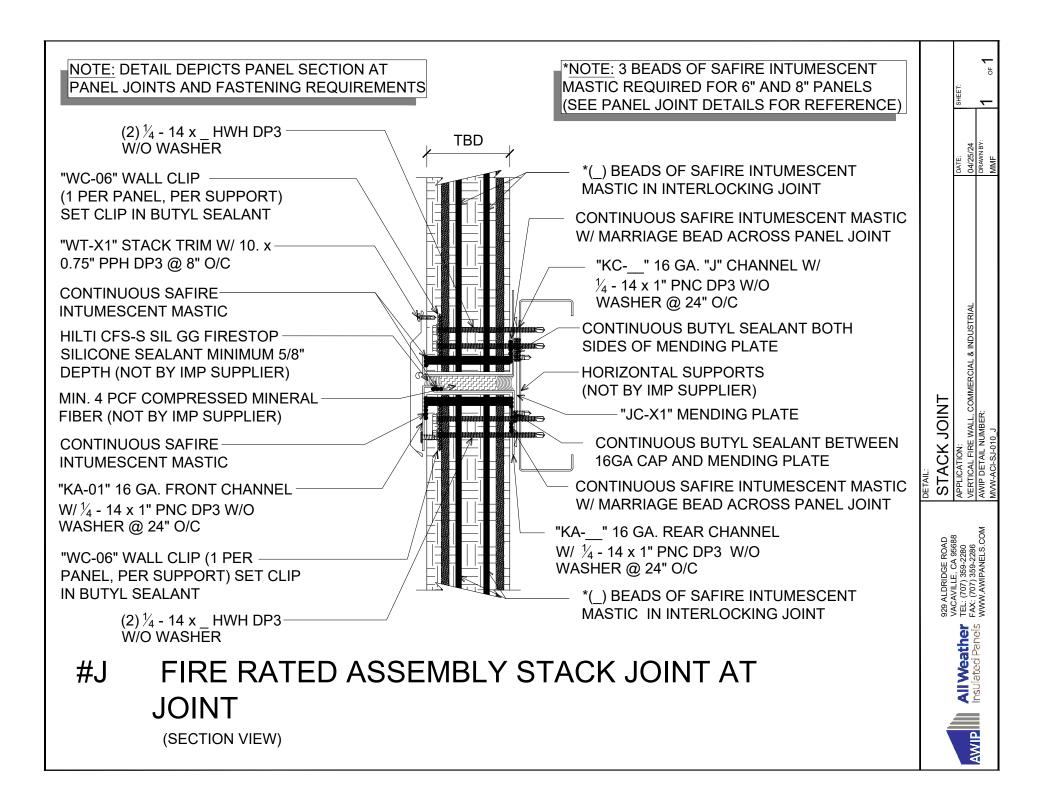

(PLAN VIEW)

NOTES: DETAIL DEPICTS PANEL SECTION AT PANEL JOINTS AND FASTENING REQUIREMENTS

\*NOTE: 3 BEADS OF SAFIRE INTUMESCENT MASTIC REQUIRED FOR 6" AND 8" PANELS (SEE PANEL JOINT DETAILS FOR REFERENCE)