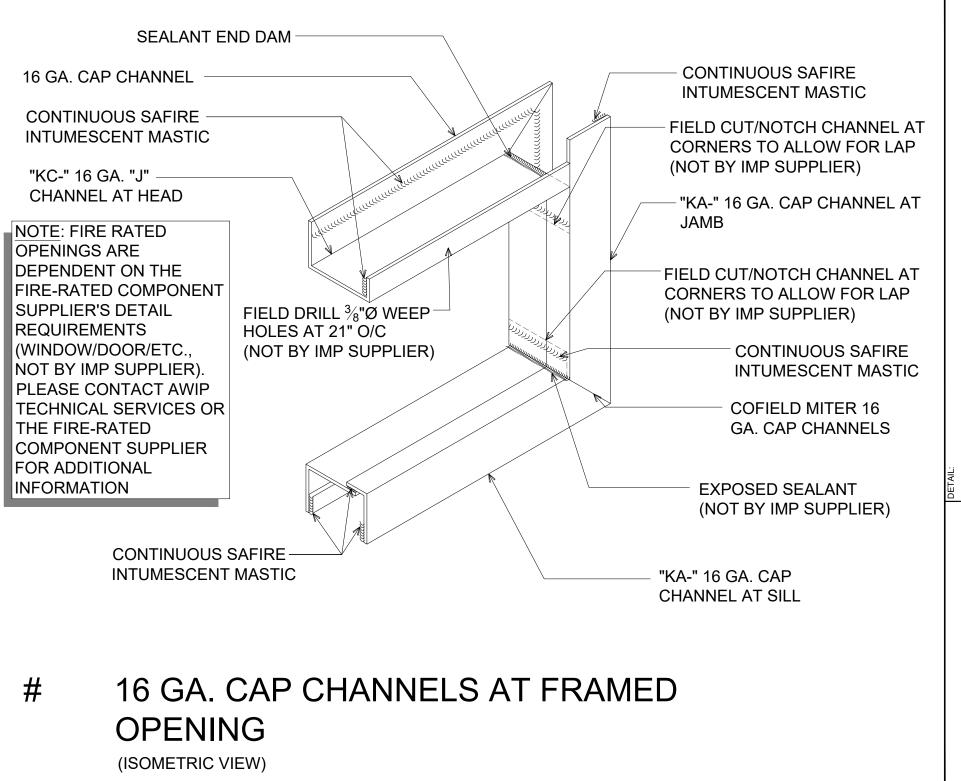

All Weather Insulated Panels

AWIP

(SECTION VIEW)

#M WALL TO ROOF AT MID-PANEL

(SECTION VIEW)

WALL TO ROOF - HIGH EAVE

229 ALDRIDGE ROAD /ACAVILLE, CA 95688 FEL: (707) 359-2286 -AX: (707) 359-2286

SPECIAL ASSEMBLY - CAP CHANNELS
APPLICATION:
VERTICAL FIRE WALL, COMMERCIAL & INDUSTRIAL
AWIP DETAIL NUMBER: