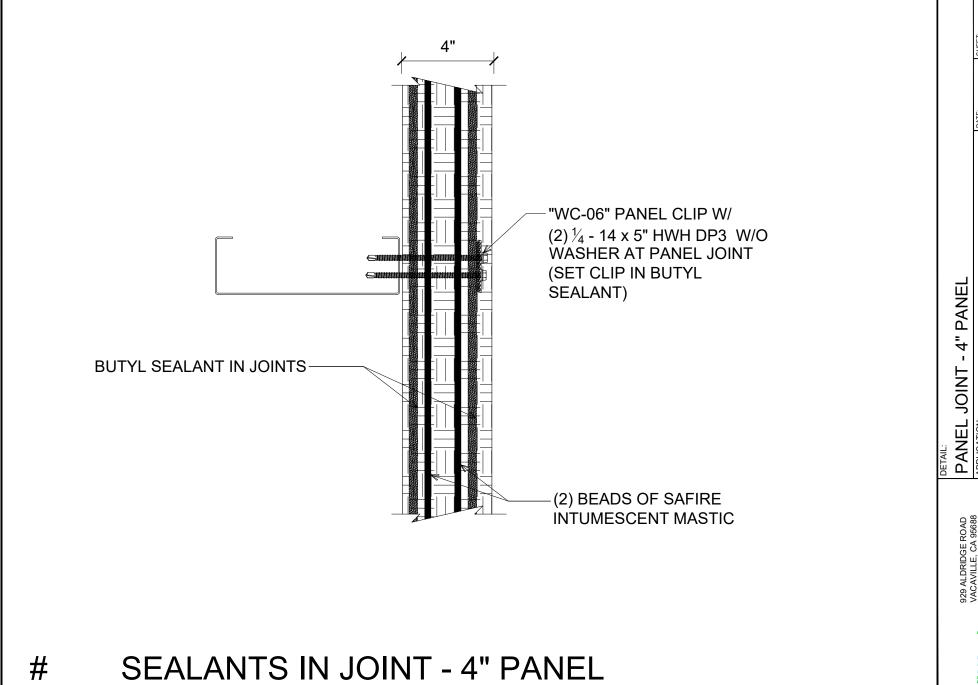

(PLAN VIEW)

NOTES: DETAIL DEPICTS PANEL SECTION AT PANEL JOINTS AND FASTENING REQUIREMENTS

\*NOTE: 3 BEADS OF SAFIRE INTUMESCENT MASTIC REQUIRED FOR 6" AND 8" PANELS (SEE PANEL JOINT DETAILS FOR REFERENCE)