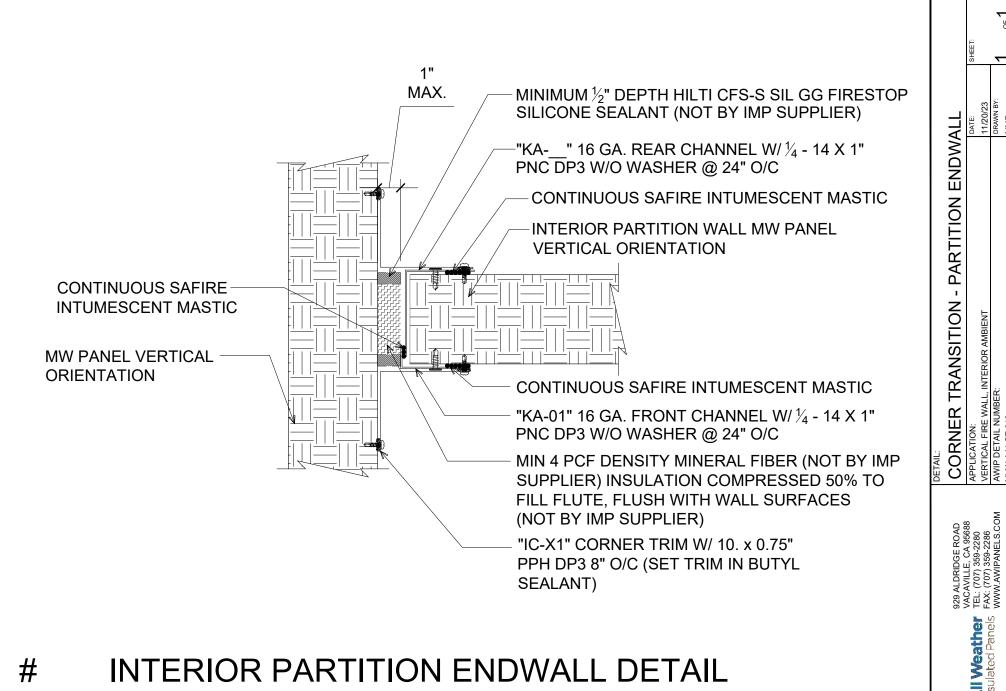

#J FRAMED OPENING HEAD FLAT TRIM W/ DRIP EDGE AT JT (4"& 6" PANELS ONLY)

(SECTION VIEW)