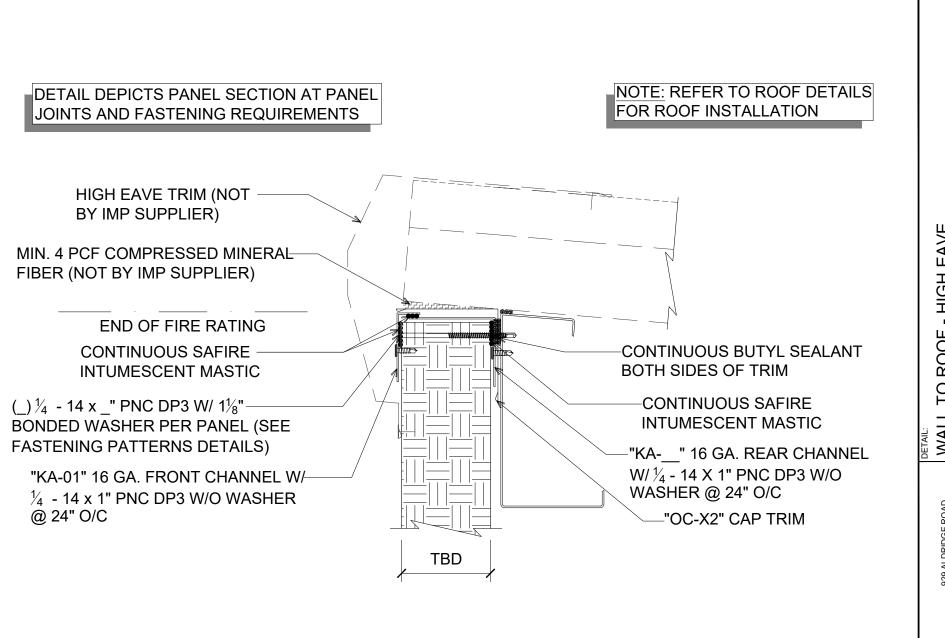

(PLAN VIEW)

NOTES: DETAIL DEPICTS PANEL SECTION AT PANEL JOINTS AND FASTENING REQUIREMENTS

\*NOTE: 3 BEADS OF SAFIRE INTUMESCENT MASTIC REQUIRED FOR 6" AND 8" PANELS (SEE PANEL JOINT DETAILS FOR REFERENCE)