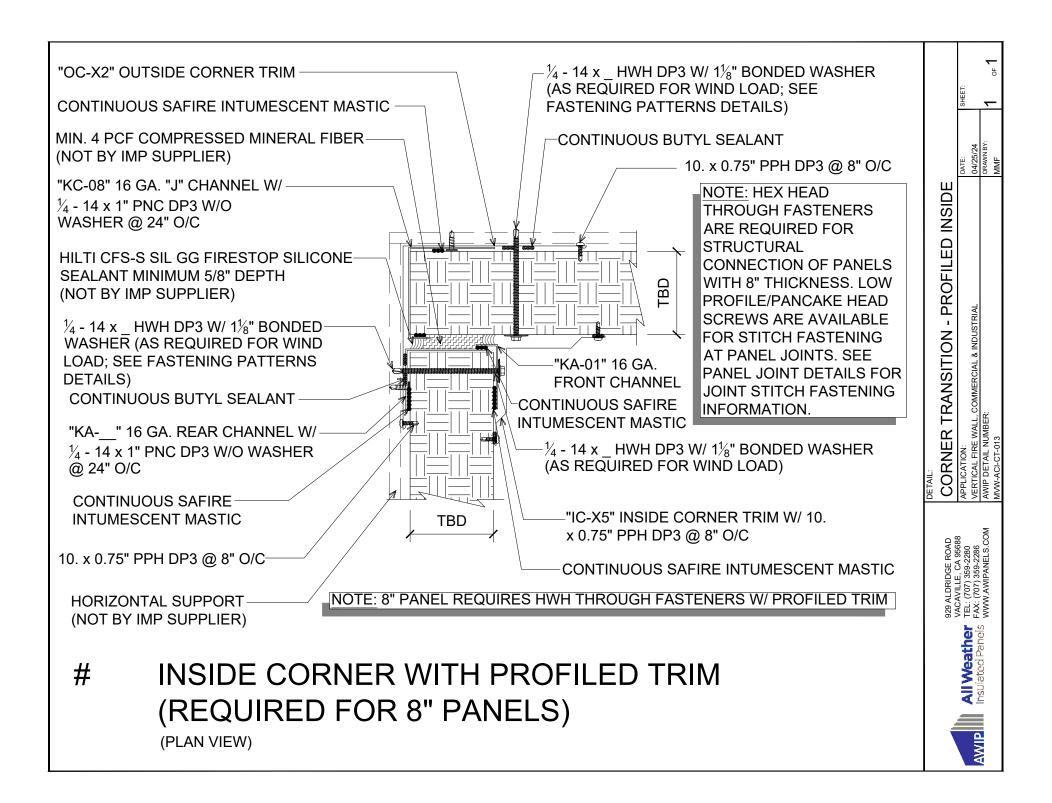

NOTE: 8" PANEL REQUIRES HWH THROUGH FASTENERS W/ PROFILED TRIM

**#J BASE DETAIL - PARTITION** 

(SECTION VIEW)

CONDITION

929 ALDRIDGE ROAD
VACAVILLE, CA 95688
TEL: (707) 359-2280
FAX: (707) 359-2286
WWW AWIPANELS.COM

NOTE: 8" PANEL REQUIRES
HWH THROUGH FASTENERS W/
PROFILED TRIM

#M BASE DETAIL - PARTITION MID PANEL

(SECTION VIEW)

BASE CONDITION
APPLICATION:

929 ALDRIDGE ROAD VACAVILLE, CA 95688 FEL: (707) 359-2280 FAX: (707) 359-2286