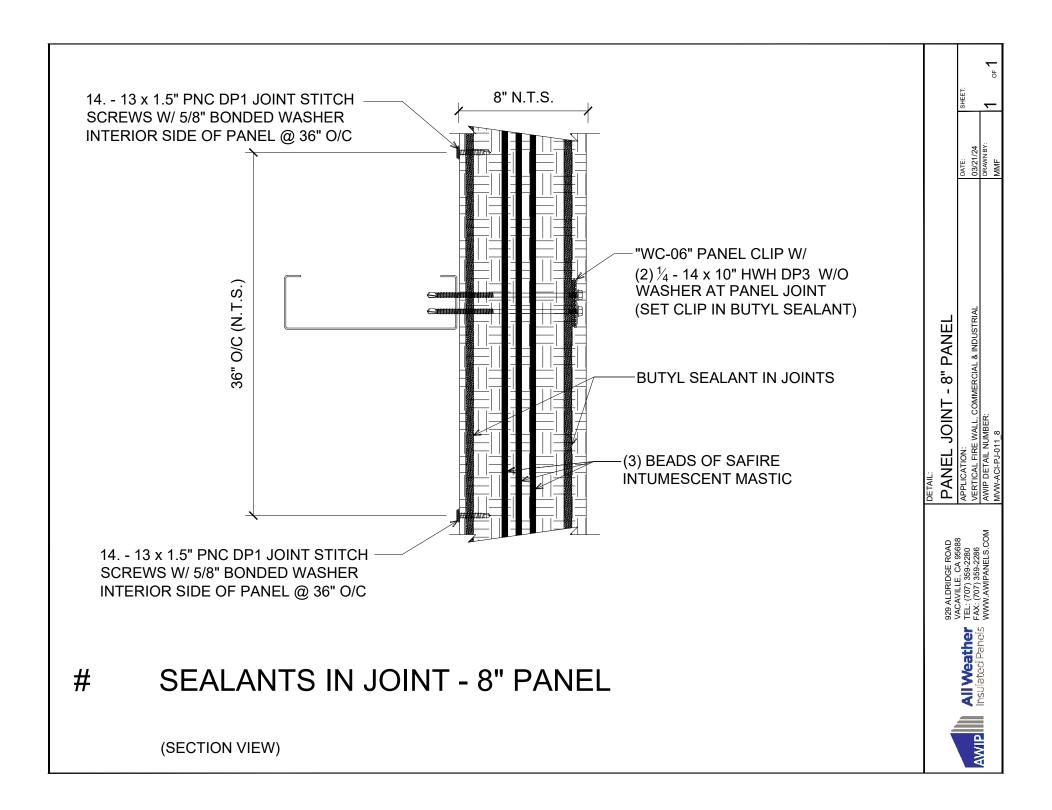

(PLAN VIEW)

NOTES: DETAIL DEPICTS PANEL SECTION AT PANEL JOINTS AND FASTENING REQUIREMENTS

\*NOTE: 3 BEADS OF SAFIRE INTUMESCENT MASTIC REQUIRED FOR 6" AND 8" PANELS (SEE PANEL JOINT DETAILS FOR REFERENCE)