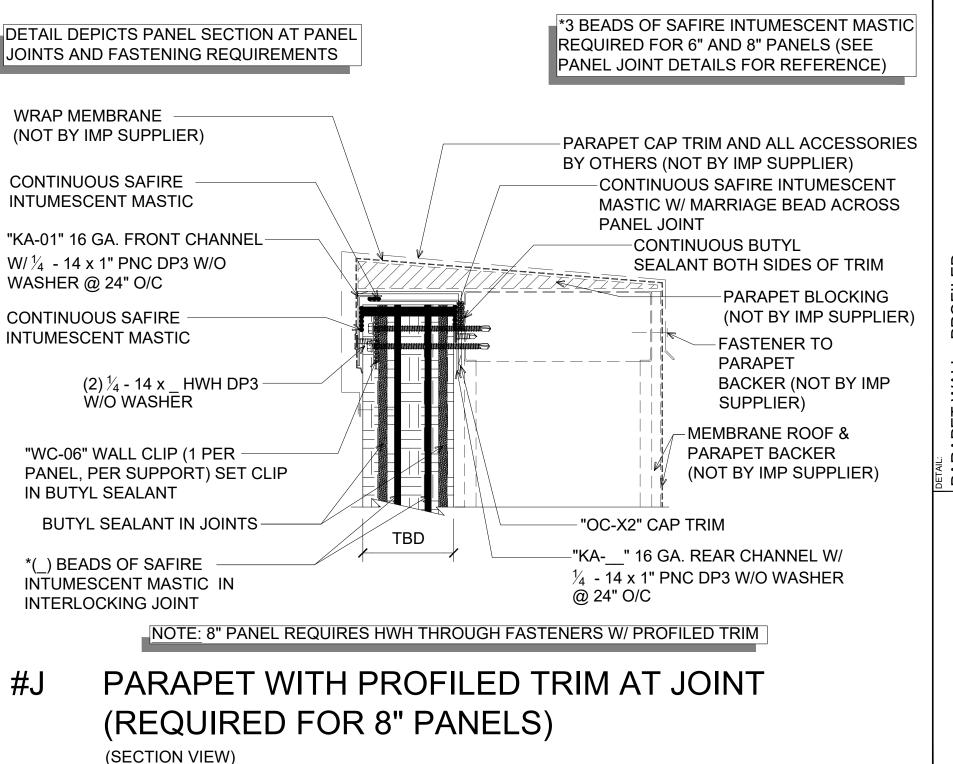

NOTE: 8" PANEL REQUIRES HWH THROUGH FASTENERS W/ PROFILED TRIM

**#J BASE DETAIL - PARTITION** 

(SECTION VIEW)

CONDITION

929 ALDRIDGE ROAD
VACAVILLE, CA 95688
TEL: (707) 359-2280
FAX: (707) 359-2286
WWW AWIPANELS.COM

(PLAN VIEW)

NOTES: DETAIL DEPICTS PANEL SECTION AT PANEL JOINTS AND FASTENING REQUIREMENTS

\*NOTE: 3 BEADS OF SAFIRE INTUMESCENT MASTIC REQUIRED FOR 6" AND 8" PANELS (SEE PANEL JOINT DETAILS FOR REFERENCE)

ACAVILLE, CA 95688 EL: (707) 359-2280 X: (707) 359-2286 WW.AWIPANELS.COM

All Weather nsulated Panels

AWIP

PPLICATION:
ERTICAL FIRE WALL, COMMERCIAL & INDUSTRIAL
MID DETAIL NI IMPRED:

PARAPET WALL - PROFILED

ACAVILLE, CA 95688 EL: (707) 359-2280 XX: (707) 359-2286 WW.AWIPANELS.COM

All Weather Insulated Panels

PARAPET WALL - PROFILED
PPLICATION:

AVILLE, CA 95688 : (707) 359-2280 : (707) 359-2286 W.AWIPANELS.COM