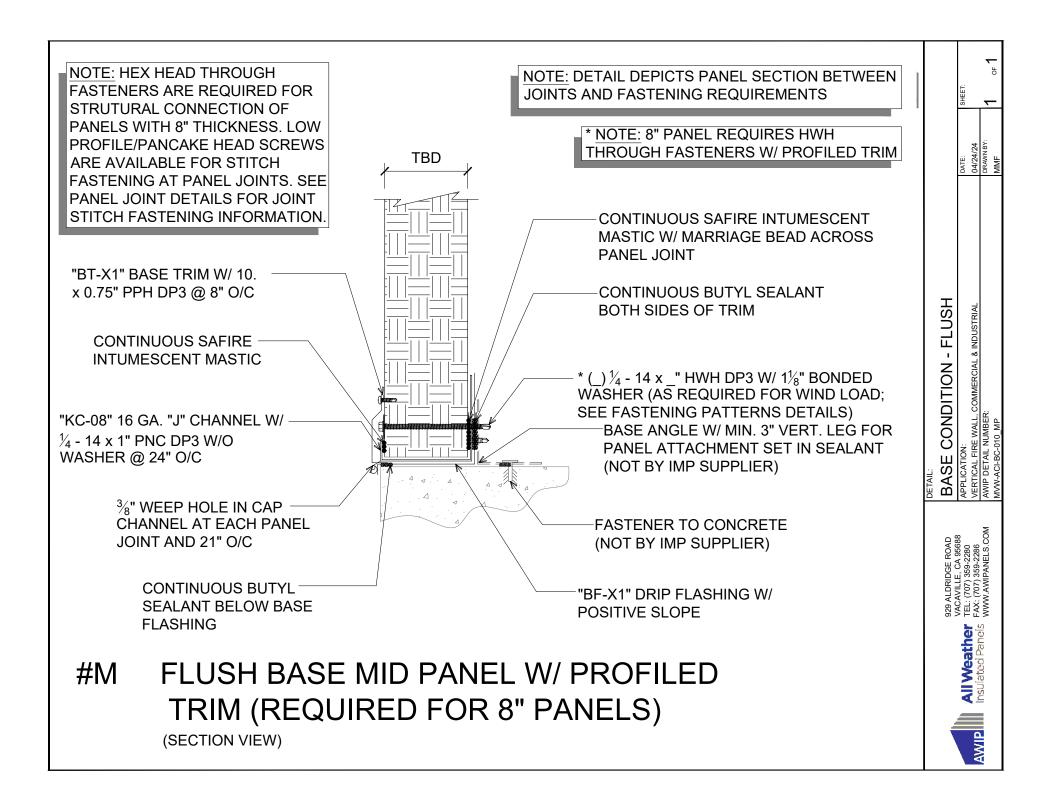

NOTE: 8" PANEL REQUIRES HWH THROUGH FASTENERS W/ PROFILED TRIM

**#J BASE DETAIL - PARTITION** 

(SECTION VIEW)

CONDITION

929 ALDRIDGE ROAD
VACAVILLE, CA 95688
TEL: (707) 359-2280
FAX: (707) 359-2286
WWW AWIPANELS.COM

NOTE: 8" PANEL REQUIRES
HWH THROUGH FASTENERS W/
PROFILED TRIM

#M BASE DETAIL - PARTITION MID PANEL

(SECTION VIEW)

BASE CONDITION
APPLICATION:

929 ALDRIDGE ROAD VACAVILLE, CA 95688 FEL: (707) 359-2280 FAX: (707) 359-2286