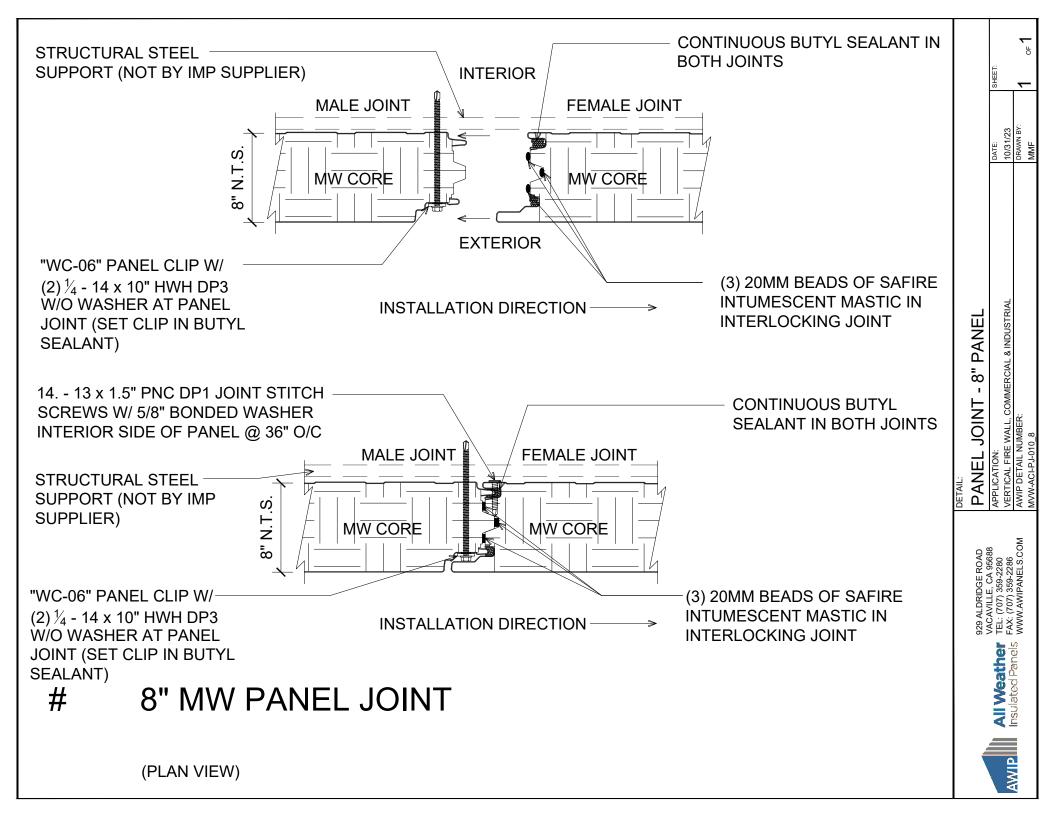

(PLAN VIEW)

NOTES: DETAIL DEPICTS PANEL SECTION AT PANEL JOINTS AND FASTENING REQUIREMENTS

\*NOTE: 3 BEADS OF SAFIRE INTUMESCENT MASTIC REQUIRED FOR 6" AND 8" PANELS (SEE PANEL JOINT DETAILS FOR REFERENCE)