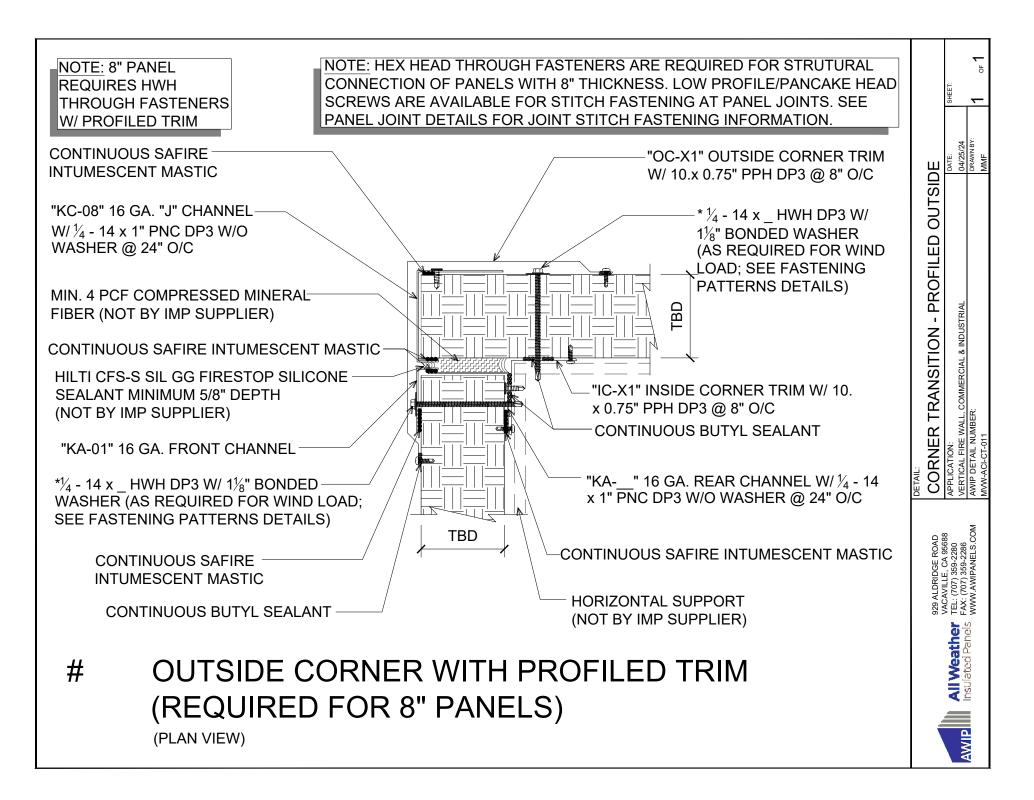

NOTE: 8" PANEL REQUIRES HWH THROUGH FASTENERS W/ PROFILED TRIM

**#J BASE DETAIL - PARTITION** 

(SECTION VIEW)

CONDITION

929 ALDRIDGE ROAD
VACAVILLE, CA 95688
TEL: (707) 359-2280
FAX: (707) 359-2286
WWW AWIPANELS.COM