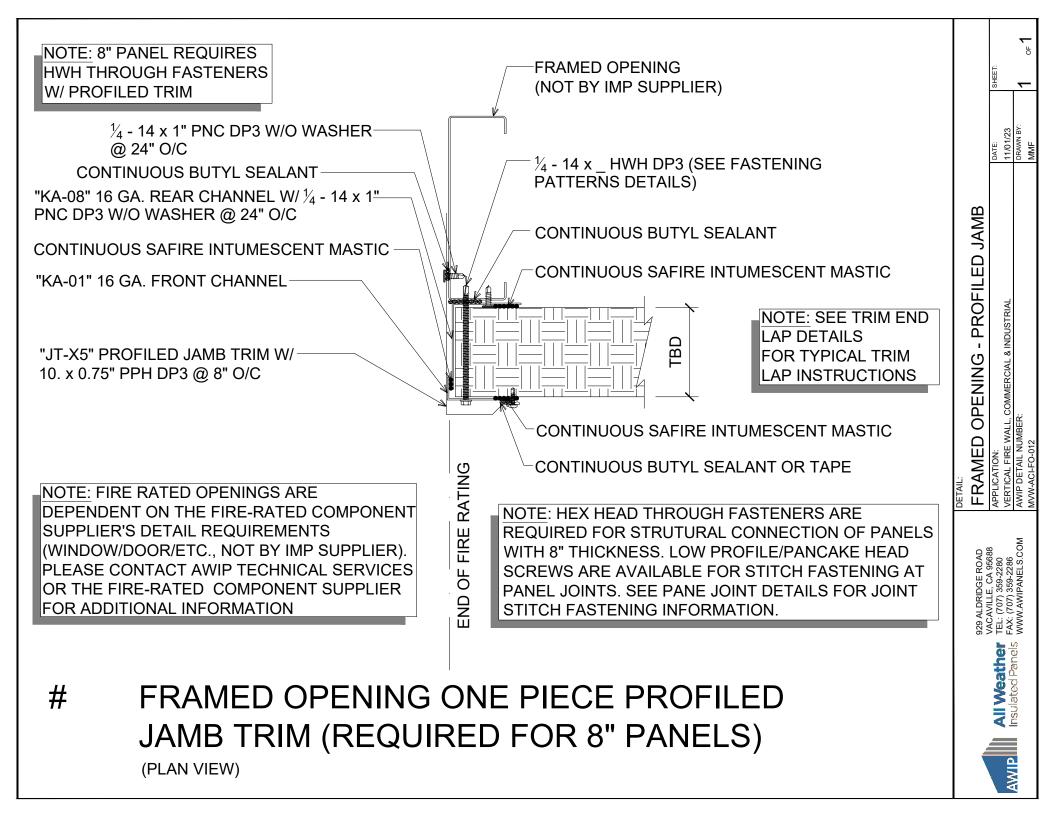

NOTE: 8" PANEL REQUIRES
HWH THROUGH FASTENERS W/
PROFILED TRIM

#M BASE DETAIL - PARTITION MID PANEL

(SECTION VIEW)

BASE CONDITION
APPLICATION:

929 ALDRIDGE ROAD VACAVILLE, CA 95688 FEL: (707) 359-2280 FAX: (707) 359-2286