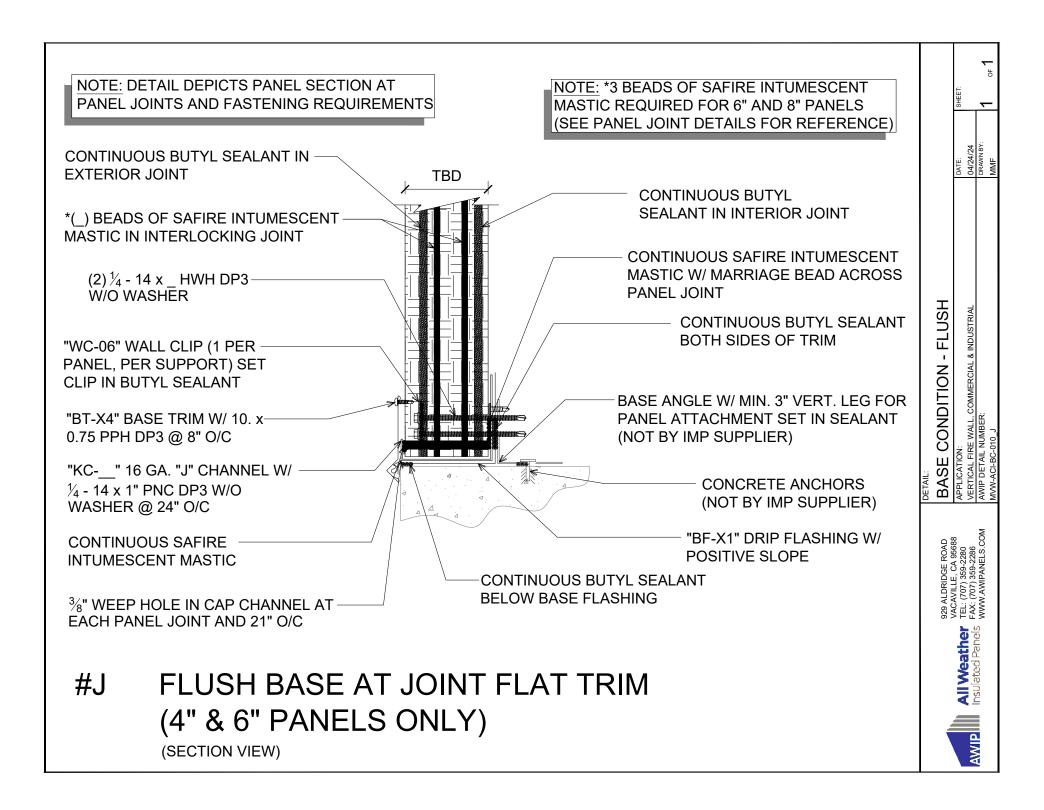

(PLAN VIEW)

NOTES: DETAIL DEPICTS PANEL SECTION AT PANEL JOINTS AND FASTENING REQUIREMENTS

\*NOTE: 3 BEADS OF SAFIRE INTUMESCENT MASTIC REQUIRED FOR 6" AND 8" PANELS (SEE PANEL JOINT DETAILS FOR REFERENCE)