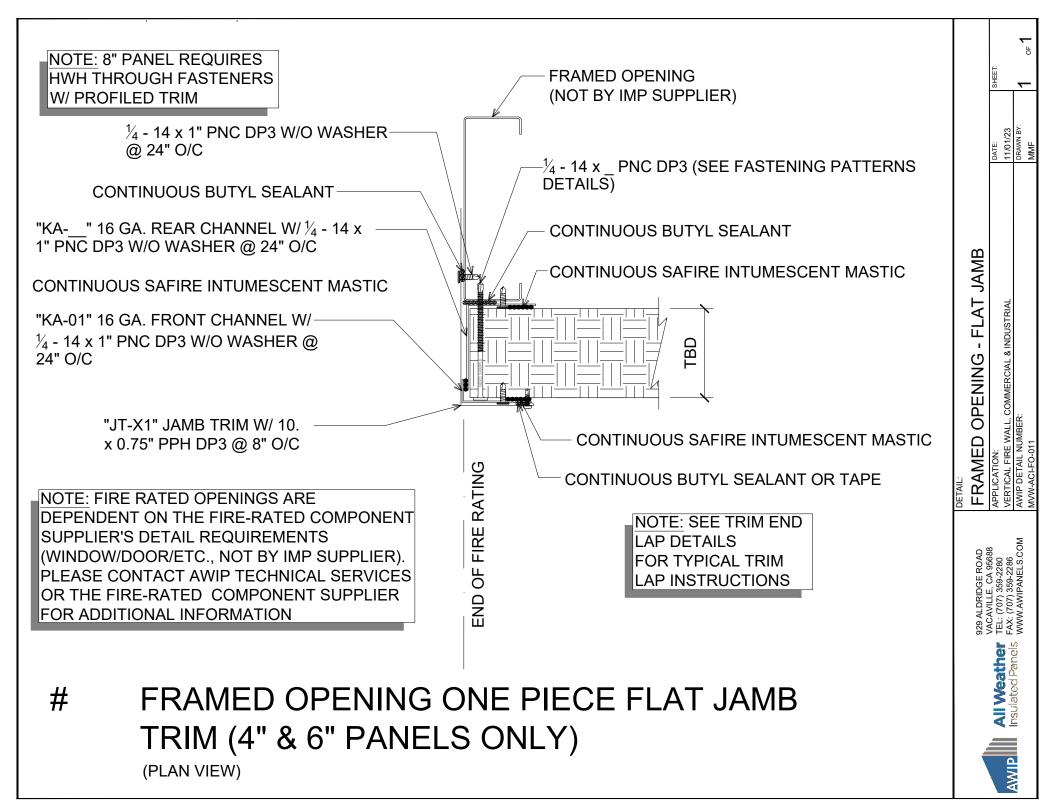

#J FRAMED OPENING HEAD FLAT TRIM W/ DRIP EDGE AT JT (4"& 6" PANELS ONLY)

(SECTION VIEW)