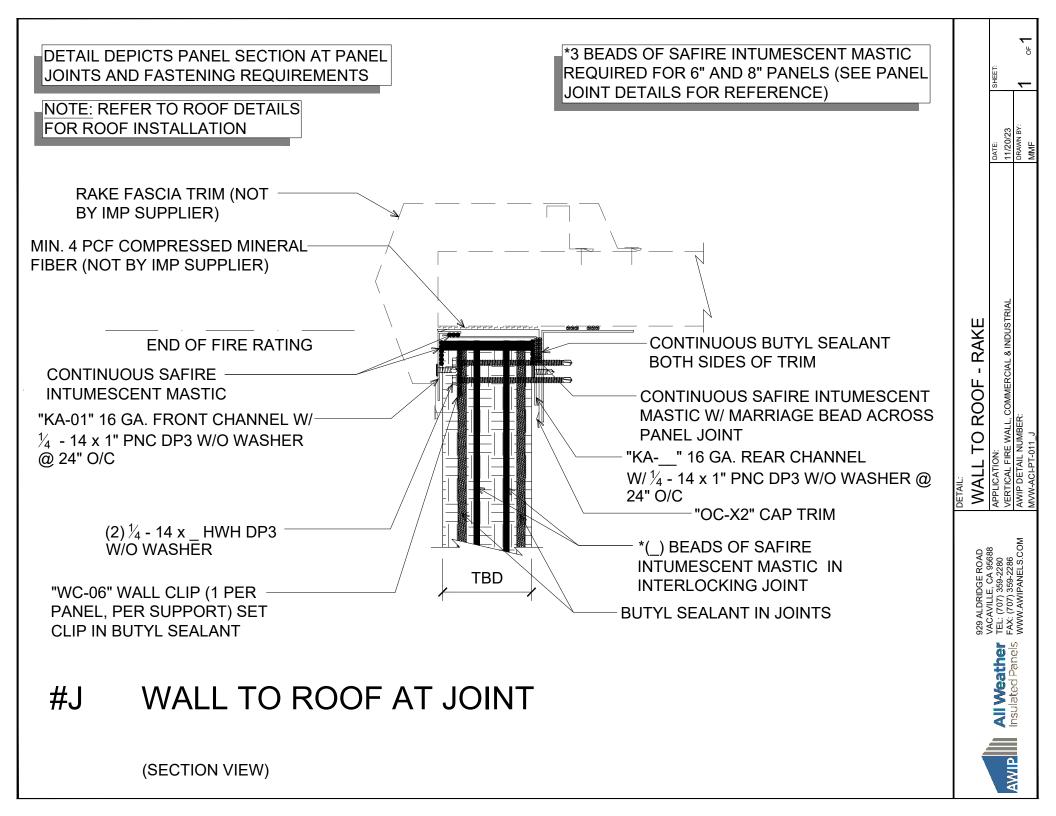

(PLAN VIEW)

NOTES: DETAIL DEPICTS PANEL SECTION AT PANEL JOINTS AND FASTENING REQUIREMENTS

\*NOTE: 3 BEADS OF SAFIRE INTUMESCENT MASTIC REQUIRED FOR 6" AND 8" PANELS (SEE PANEL JOINT DETAILS FOR REFERENCE)

All Weather Insulated Panels

AWIP

(SECTION VIEW)

#M WALL TO ROOF AT MID-PANEL

(SECTION VIEW)

WALL TO ROOF - HIGH EAVE

229 ALDRIDGE ROAD /ACAVILLE, CA 95688 FEL: (707) 359-2286 -AX: (707) 359-2286

SPECIAL ASSEMBLY - CAP CHANNELS
APPLICATION:
VERTICAL FIRE WALL, COMMERCIAL & INDUSTRIAL
AWIP DETAIL NUMBER: