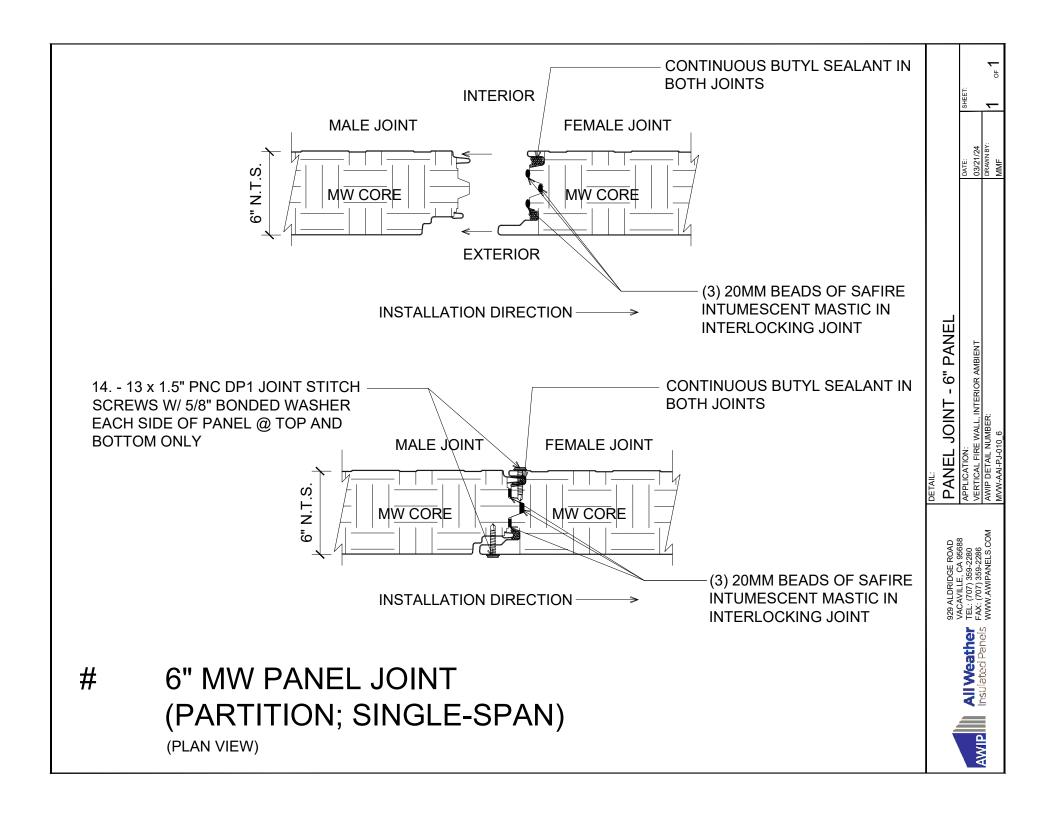

(PLAN VIEW)

NOTES: DETAIL DEPICTS PANEL SECTION AT PANEL JOINTS AND FASTENING REQUIREMENTS

\*NOTE: 3 BEADS OF SAFIRE INTUMESCENT MASTIC REQUIRED FOR 6" AND 8" PANELS (SEE PANEL JOINT DETAILS FOR REFERENCE)