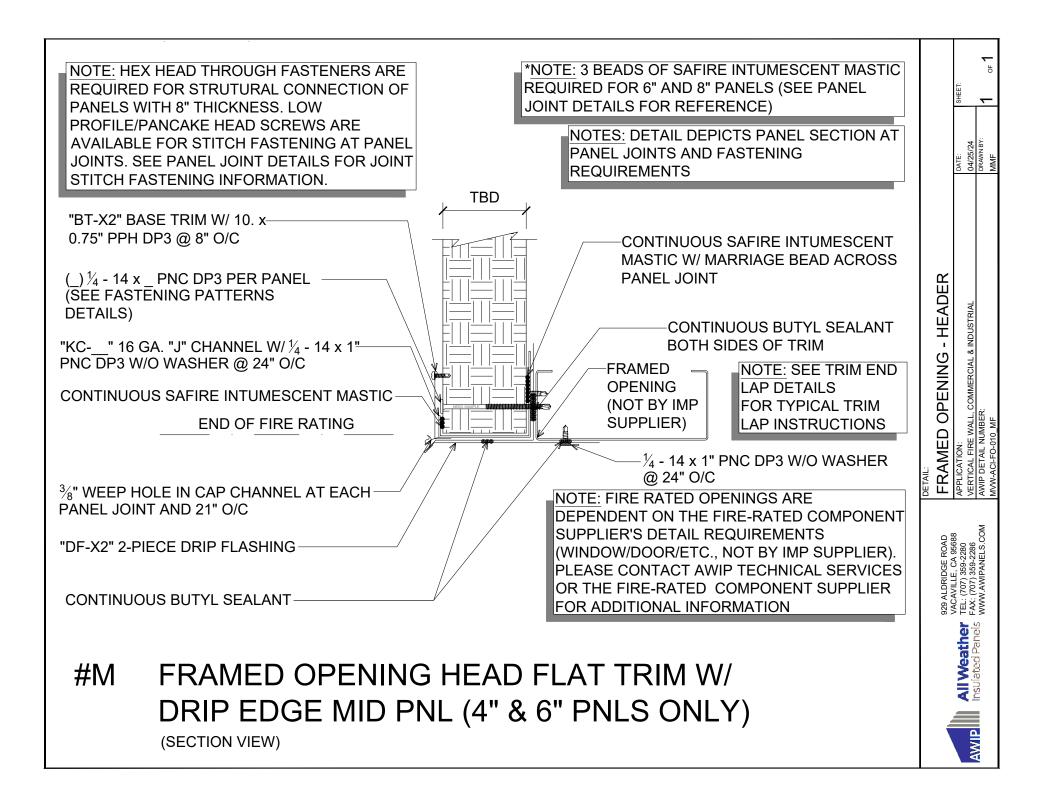

(PLAN VIEW)

NOTES: DETAIL DEPICTS PANEL SECTION AT PANEL JOINTS AND FASTENING REQUIREMENTS

\*NOTE: 3 BEADS OF SAFIRE INTUMESCENT MASTIC REQUIRED FOR 6" AND 8" PANELS (SEE PANEL JOINT DETAILS FOR REFERENCE)

#J FRAMED OPENING HEAD FLAT TRIM W/ DRIP EDGE AT JT (4"& 6" PANELS ONLY)

(SECTION VIEW)

## FRAMED OPENING - HEADER APPLICATION:

29 ALDRIDGE ROAD
'ACAVILLE, CA 95688
'EL: (707) 359-2280
AX: (707) 359-2286
WWW.AWIPANELS.CC

All Weather Insulated Panels

PARAPET WALL - FLAT
PPLICATION:
FREICH FIRE WALL COMMERCIAL & INDISTRIAL