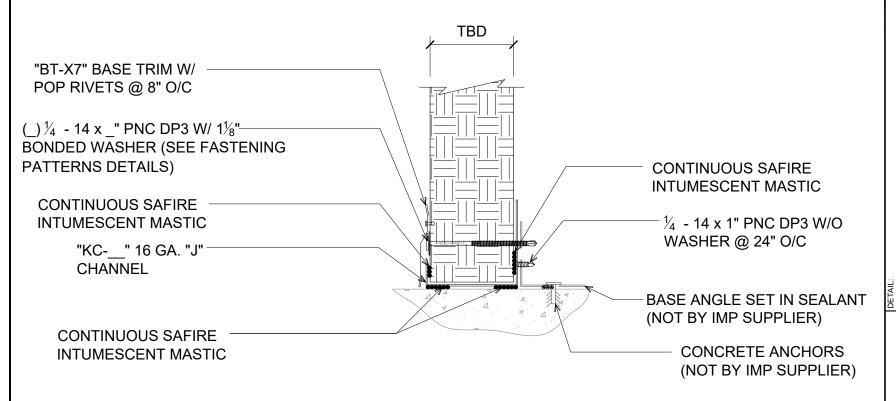

(PLAN VIEW)

NOTES: DETAIL DEPICTS PANEL SECTION AT PANEL JOINTS AND FASTENING REQUIREMENTS

\*NOTE: 3 BEADS OF SAFIRE INTUMESCENT MASTIC REQUIRED FOR 6" AND 8" PANELS (SEE PANEL JOINT DETAILS FOR REFERENCE)