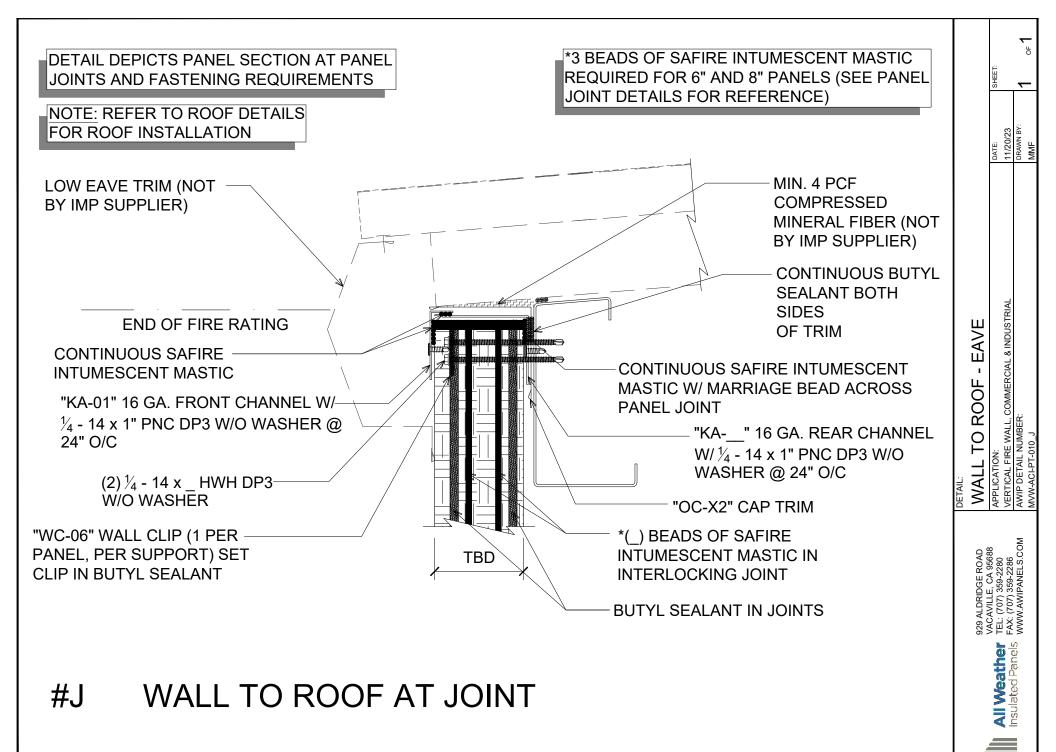

(PLAN VIEW)

NOTES: DETAIL DEPICTS PANEL SECTION AT PANEL JOINTS AND FASTENING REQUIREMENTS

\*NOTE: 3 BEADS OF SAFIRE INTUMESCENT MASTIC REQUIRED FOR 6" AND 8" PANELS (SEE PANEL JOINT DETAILS FOR REFERENCE)

All Weather Insulated Panels

AWIP

(SECTION VIEW)

#M WALL TO ROOF AT MID-PANEL

(SECTION VIEW)

WALL TO ROOF - HIGH EAVE

229 ALDRIDGE ROAD /ACAVILLE, CA 95688 FEL: (707) 359-2286 -AX: (707) 359-2286

SPECIAL ASSEMBLY - CAP CHANNELS
APPLICATION:
VERTICAL FIRE WALL, COMMERCIAL & INDUSTRIAL
AWIP DETAIL NUMBER: