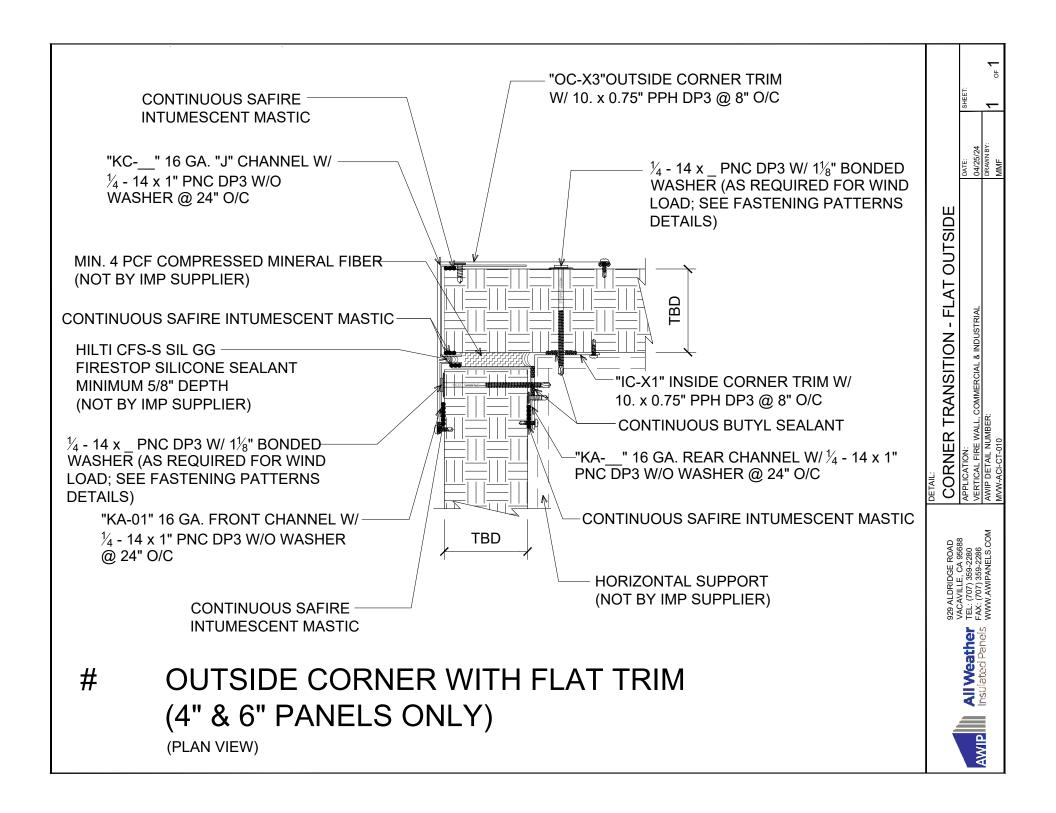

929 ALDRIDGE ROAD VACAVILLE, CA 95688 TEL: (707) 359-2280 FAX: (707) 359-2286

| All Weather Insulated Panels

(SECTION VIEW)







NOTE: PANCAKE HEAD FASTENERS SHOWN APPLY TO 4" AND 6" THICK PANELS. HEX HEAD THROUGH FASTENERS ARE REQUIRED FOR STRUCTURAL CONNECTION OF PANELS WITH 8" THICKNESS.



# FASTENING PATTERNS ISOMETRIC (REFER TO NOTE FOR 8" THICK PANELS)

(ISOMETRIC VIEW)

ISOMETRIC - FASTENING PATTERNS
APPLICATION:
VERTICAL FIRE WALL, COMMERCIAL & INDUSTRIAL

929 ALDRIDGE ROAD VACAVILLE, CA 95688 TEL: (707) 359-2286 FAX: (707) 359-2286

































NOTE: 8" PANEL REQUIRES HWH THROUGH FASTENERS W/ PROFILED TRIM



**#J BASE DETAIL - PARTITION** 

(SECTION VIEW)

CONDITION

929 ALDRIDGE ROAD
VACAVILLE, CA 95688
TEL: (707) 359-2280
FAX: (707) 359-2286
WWW AWIPANELS.COM



NOTE: 8" PANEL REQUIRES
HWH THROUGH FASTENERS W/
PROFILED TRIM



#M BASE DETAIL - PARTITION MID PANEL

(SECTION VIEW)

BASE CONDITION
APPLICATION:

929 ALDRIDGE ROAD VACAVILLE, CA 95688 FEL: (707) 359-2280 FAX: (707) 359-2286









(PLAN VIEW)





NOTES: DETAIL DEPICTS PANEL SECTION AT PANEL JOINTS AND FASTENING REQUIREMENTS

\*NOTE: 3 BEADS OF SAFIRE INTUMESCENT MASTIC REQUIRED FOR 6" AND 8" PANELS (SEE PANEL JOINT DETAILS FOR REFERENCE)



#J FRAMED OPENING HEAD FLAT TRIM W/ DRIP EDGE AT JT (4"& 6" PANELS ONLY)

(SECTION VIEW)

## FRAMED OPENING - HEADER