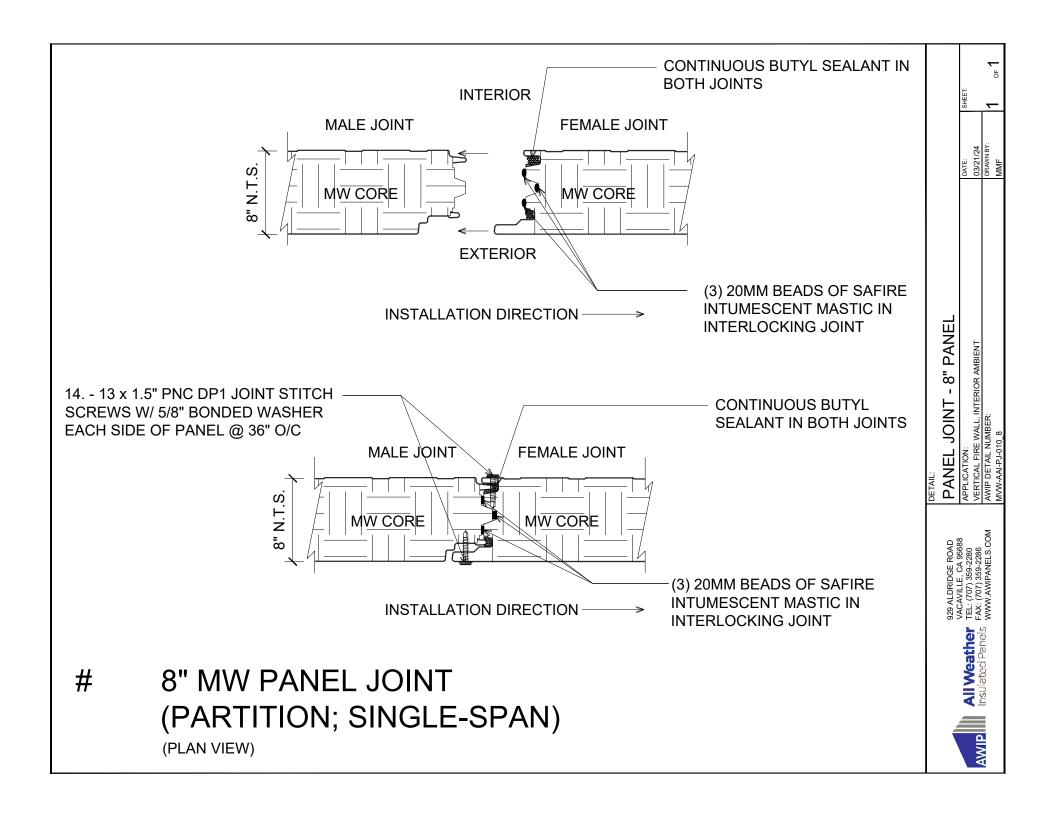

(PLAN VIEW)

NOTES: DETAIL DEPICTS PANEL SECTION AT PANEL JOINTS AND FASTENING REQUIREMENTS

\*NOTE: 3 BEADS OF SAFIRE INTUMESCENT MASTIC REQUIRED FOR 6" AND 8" PANELS (SEE PANEL JOINT DETAILS FOR REFERENCE)