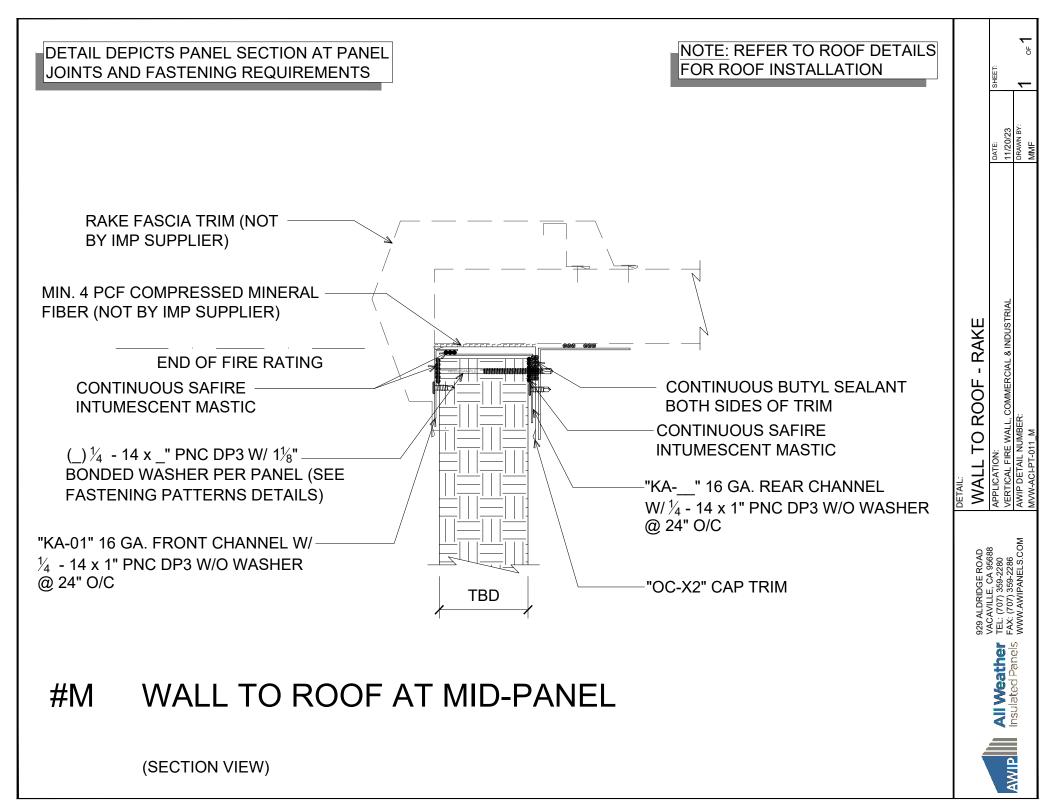

All Weather Insulated Panels

AWIP

(SECTION VIEW)

#M WALL TO ROOF AT MID-PANEL

(SECTION VIEW)

WALL TO ROOF - HIGH EAVE

229 ALDRIDGE ROAD /ACAVILLE, CA 95688 FEL: (707) 359-2286 -AX: (707) 359-2286

SPECIAL ASSEMBLY - CAP CHANNELS
APPLICATION:
VERTICAL FIRE WALL, COMMERCIAL & INDUSTRIAL
AWIP DETAIL NUMBER: