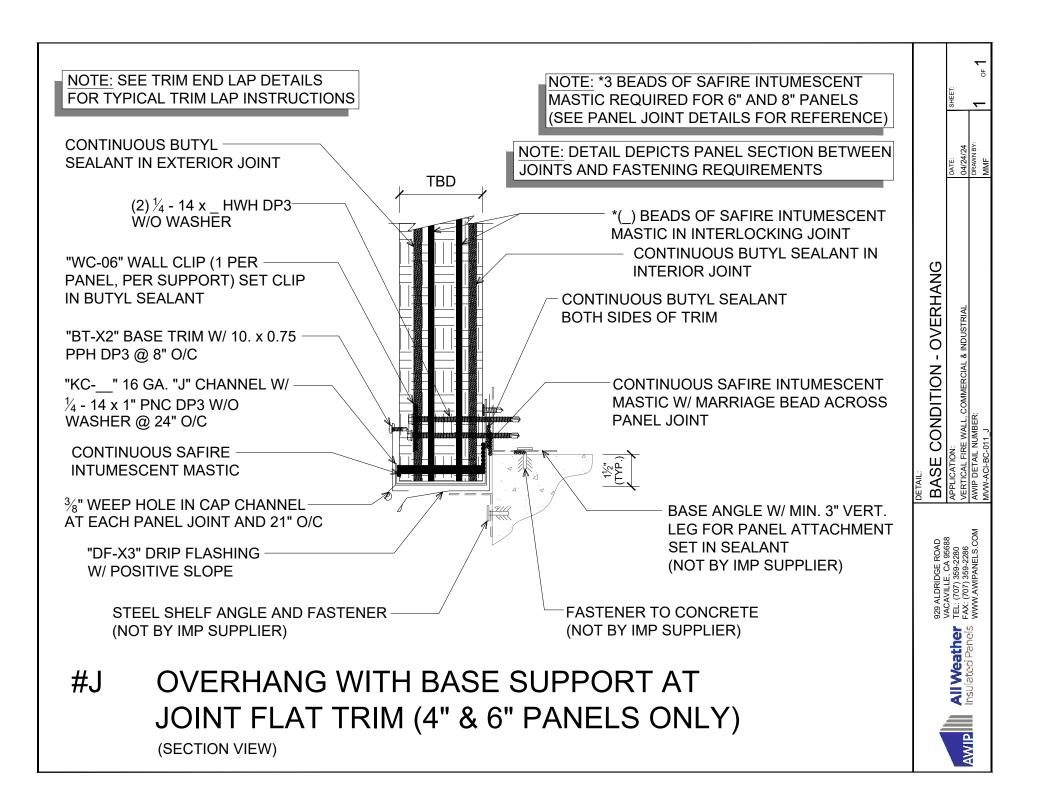

(PLAN VIEW)

NOTES: DETAIL DEPICTS PANEL SECTION AT PANEL JOINTS AND FASTENING REQUIREMENTS

\*NOTE: 3 BEADS OF SAFIRE INTUMESCENT MASTIC REQUIRED FOR 6" AND 8" PANELS (SEE PANEL JOINT DETAILS FOR REFERENCE)