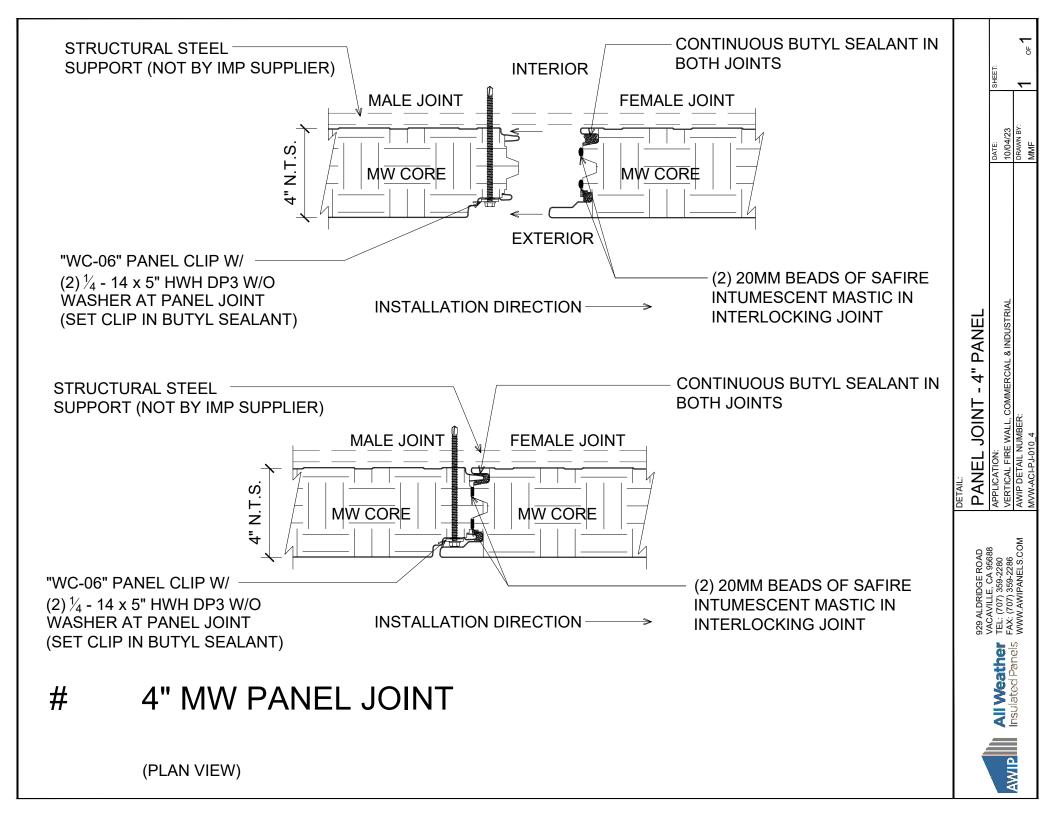

(PLAN VIEW)

NOTES: DETAIL DEPICTS PANEL SECTION AT PANEL JOINTS AND FASTENING REQUIREMENTS

\*NOTE: 3 BEADS OF SAFIRE INTUMESCENT MASTIC REQUIRED FOR 6" AND 8" PANELS (SEE PANEL JOINT DETAILS FOR REFERENCE)