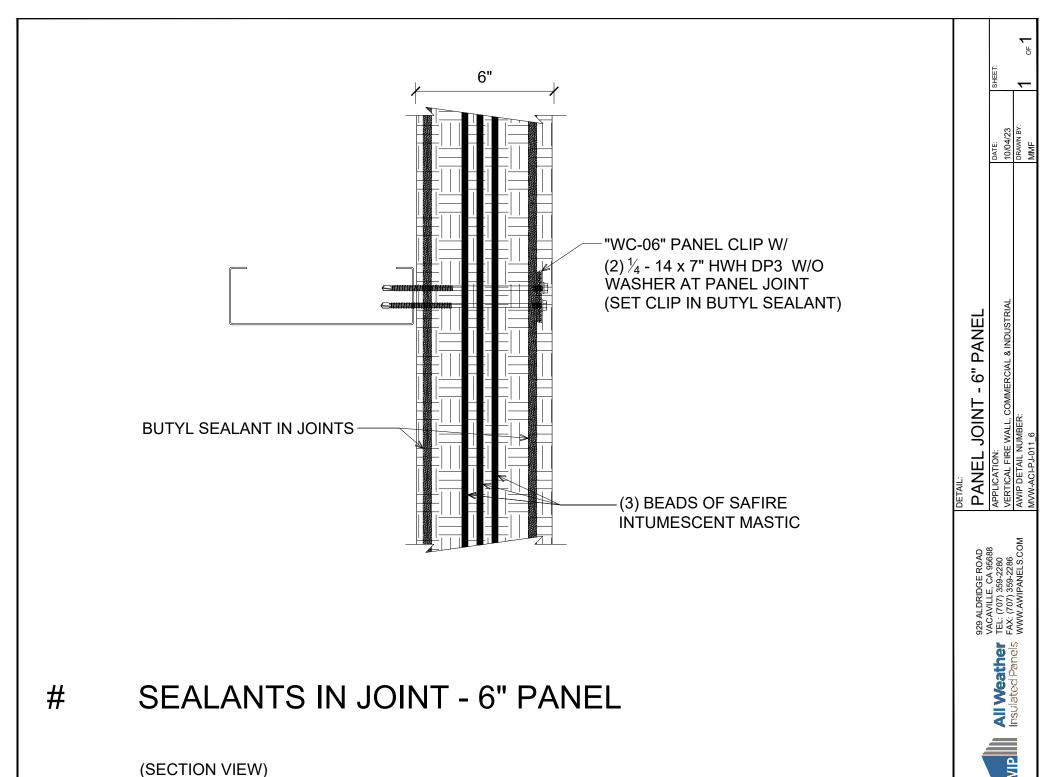

(PLAN VIEW)

NOTES: DETAIL DEPICTS PANEL SECTION AT PANEL JOINTS AND FASTENING REQUIREMENTS

\*NOTE: 3 BEADS OF SAFIRE INTUMESCENT MASTIC REQUIRED FOR 6" AND 8" PANELS (SEE PANEL JOINT DETAILS FOR REFERENCE)