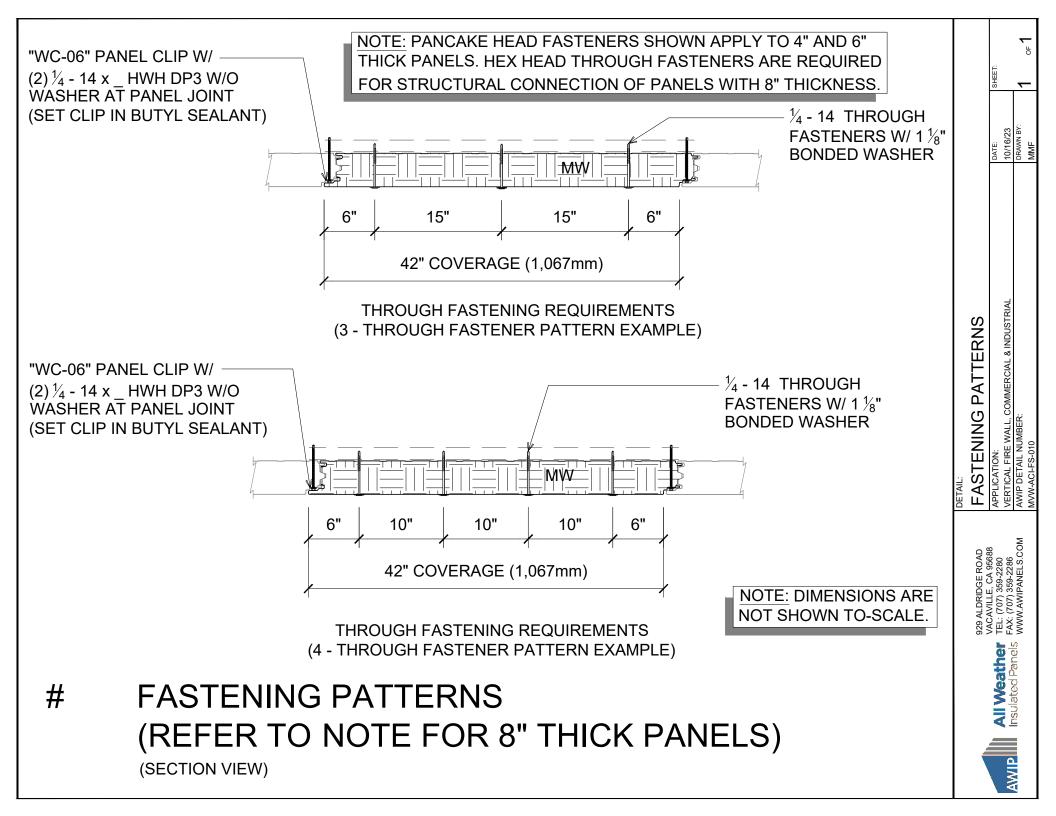

929 ALDRIDGE ROAD VACAVILLE, CA 95688 TEL: (707) 359-2280 FAX: (707) 359-2286

| All Weather Insulated Panels

(SECTION VIEW)

NOTE: PANCAKE HEAD FASTENERS SHOWN APPLY TO 4" AND 6" THICK PANELS. HEX HEAD THROUGH FASTENERS ARE REQUIRED FOR STRUCTURAL CONNECTION OF PANELS WITH 8" THICKNESS.