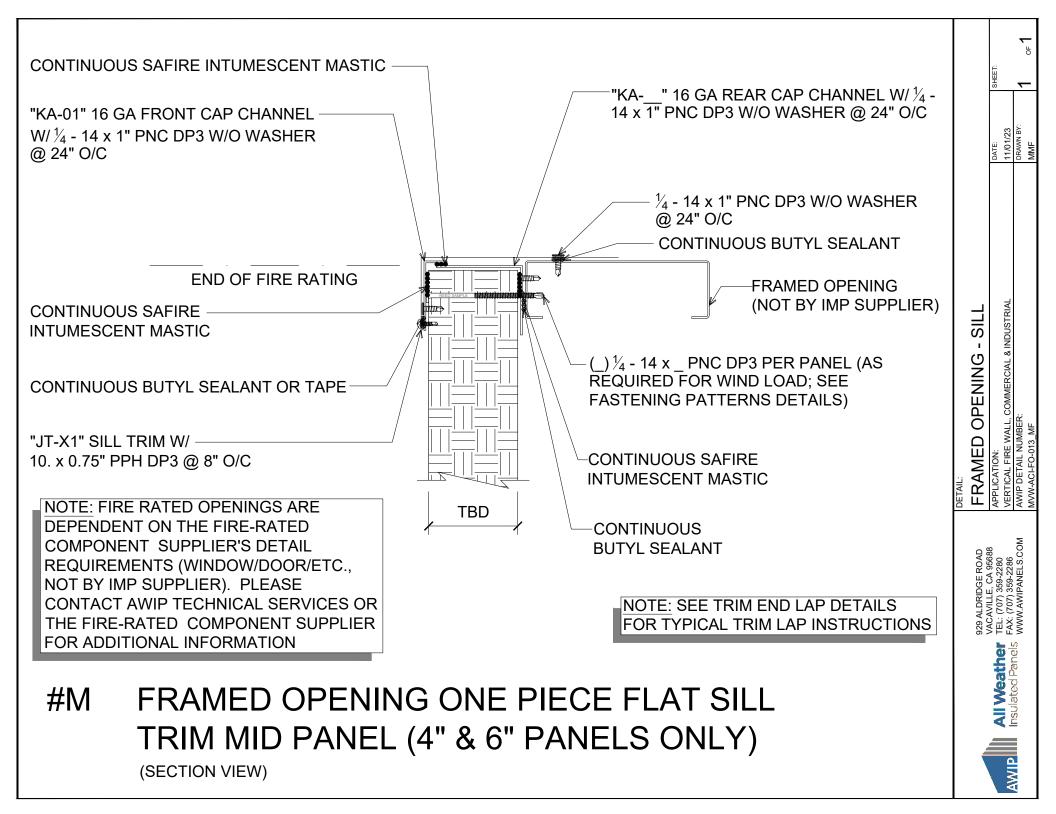

#J FRAMED OPENING HEAD FLAT TRIM W/ DRIP EDGE AT JT (4"& 6" PANELS ONLY)

(SECTION VIEW)

## FRAMED OPENING - HEADER APPLICATION:

29 ALDRIDGE ROAD
'ACAVILLE, CA 95688
'EL: (707) 359-2280
AX: (707) 359-2286
WWW.AWIPANELS.CC

All Weather Insulated Panels

PARAPET WALL - FLAT
PPLICATION:
FREICH FIRE WALL COMMERCIAL & INDISTRIAL