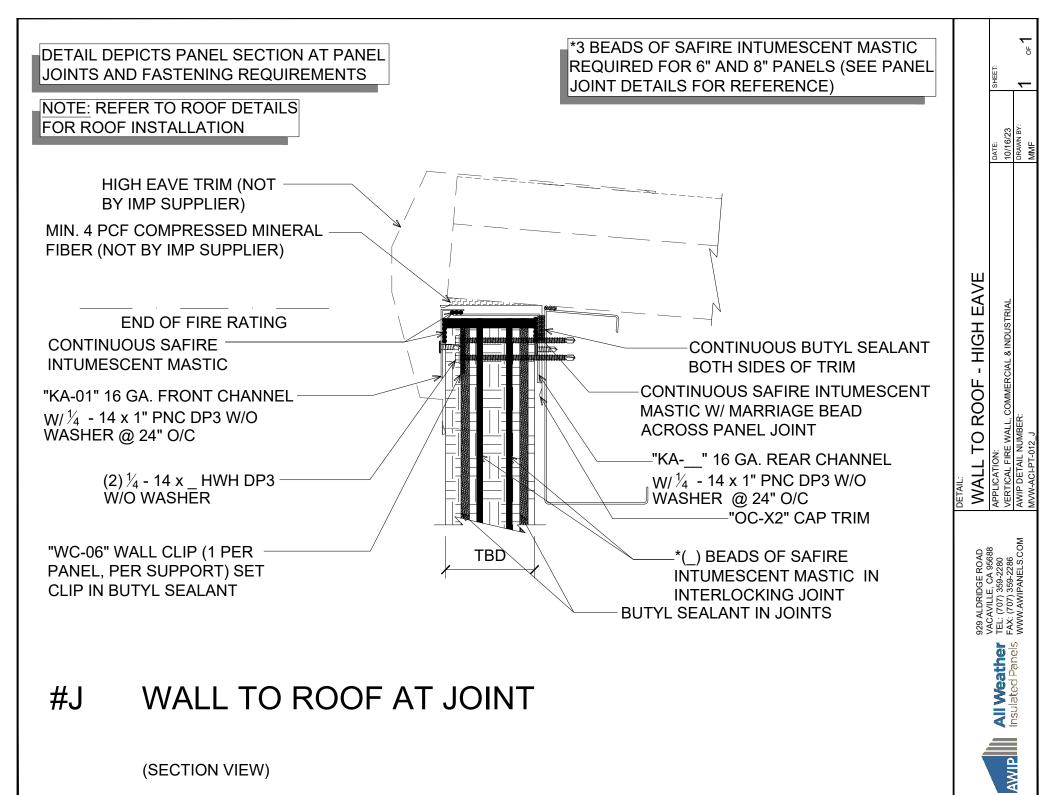

(PLAN VIEW)

NOTES: DETAIL DEPICTS PANEL SECTION AT PANEL JOINTS AND FASTENING REQUIREMENTS

\*NOTE: 3 BEADS OF SAFIRE INTUMESCENT MASTIC REQUIRED FOR 6" AND 8" PANELS (SEE PANEL JOINT DETAILS FOR REFERENCE)

All Weather Insulated Panels

AWIP

(SECTION VIEW)

#M WALL TO ROOF AT MID-PANEL

(SECTION VIEW)

WALL TO ROOF - HIGH EAVE

229 ALDRIDGE ROAD /ACAVILLE, CA 95688 FEL: (707) 359-2286 -AX: (707) 359-2286

SPECIAL ASSEMBLY - CAP CHANNELS
APPLICATION:
VERTICAL FIRE WALL, COMMERCIAL & INDUSTRIAL
AWIP DETAIL NUMBER: