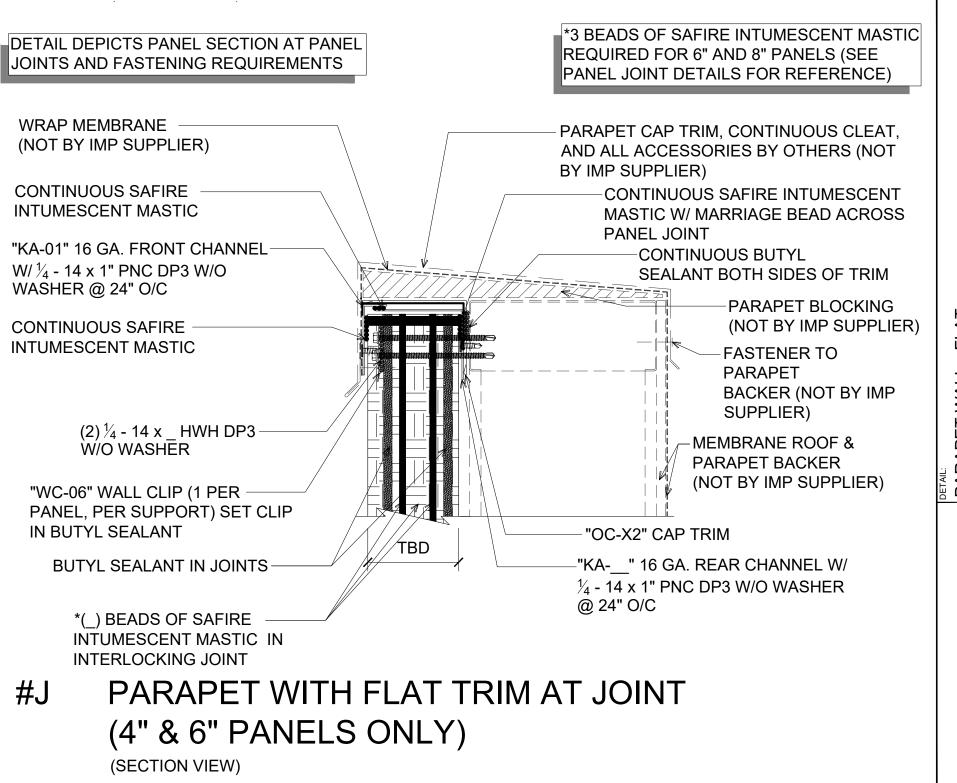

(PLAN VIEW)

NOTES: DETAIL DEPICTS PANEL SECTION AT PANEL JOINTS AND FASTENING REQUIREMENTS

\*NOTE: 3 BEADS OF SAFIRE INTUMESCENT MASTIC REQUIRED FOR 6" AND 8" PANELS (SEE PANEL JOINT DETAILS FOR REFERENCE)

## FRAMED OPENING - HEADER APPLICATION:

29 ALDRIDGE ROAD
'ACAVILLE, CA 95688
'EL: (707) 359-2280
AX: (707) 359-2286
WWW.AWIPANELS.CC

All Weather Insulated Panels

PARAPET WALL - FLAT
PPLICATION:
FREICH FIRE WALL COMMERCIAL & INDISTRIAL