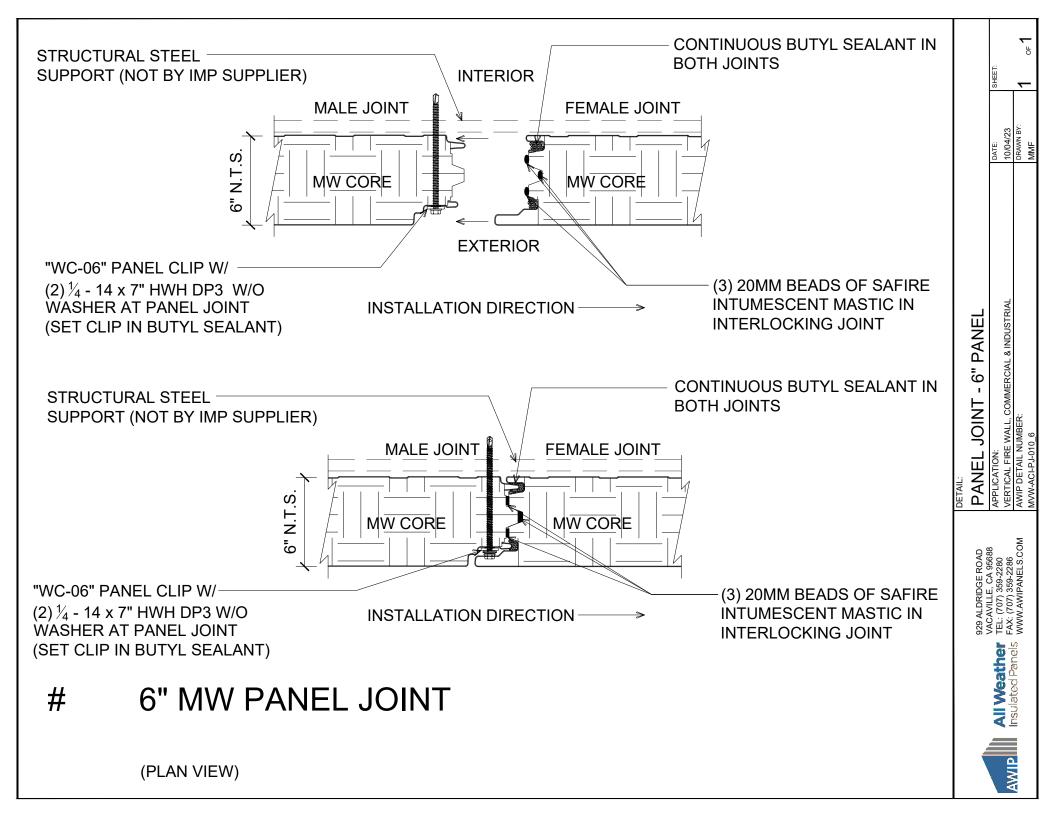

(PLAN VIEW)

NOTES: DETAIL DEPICTS PANEL SECTION AT PANEL JOINTS AND FASTENING REQUIREMENTS

\*NOTE: 3 BEADS OF SAFIRE INTUMESCENT MASTIC REQUIRED FOR 6" AND 8" PANELS (SEE PANEL JOINT DETAILS FOR REFERENCE)