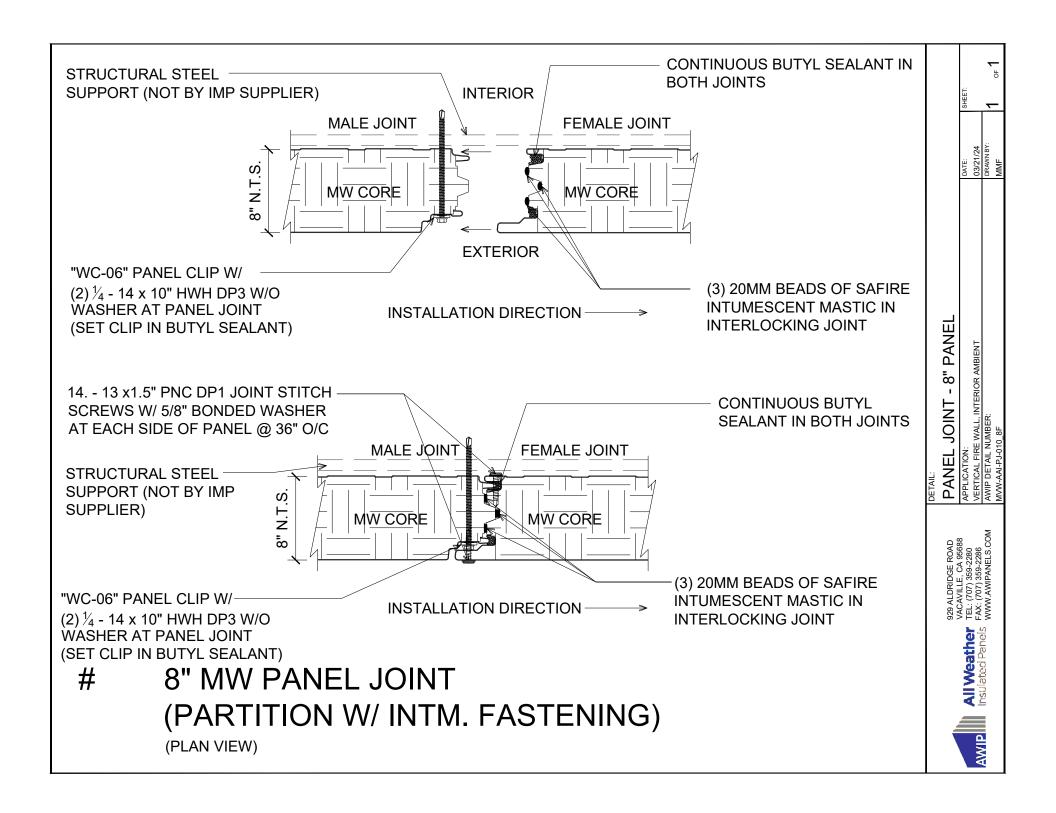

(PLAN VIEW)

NOTES: DETAIL DEPICTS PANEL SECTION AT PANEL JOINTS AND FASTENING REQUIREMENTS

\*NOTE: 3 BEADS OF SAFIRE INTUMESCENT MASTIC REQUIRED FOR 6" AND 8" PANELS (SEE PANEL JOINT DETAILS FOR REFERENCE)