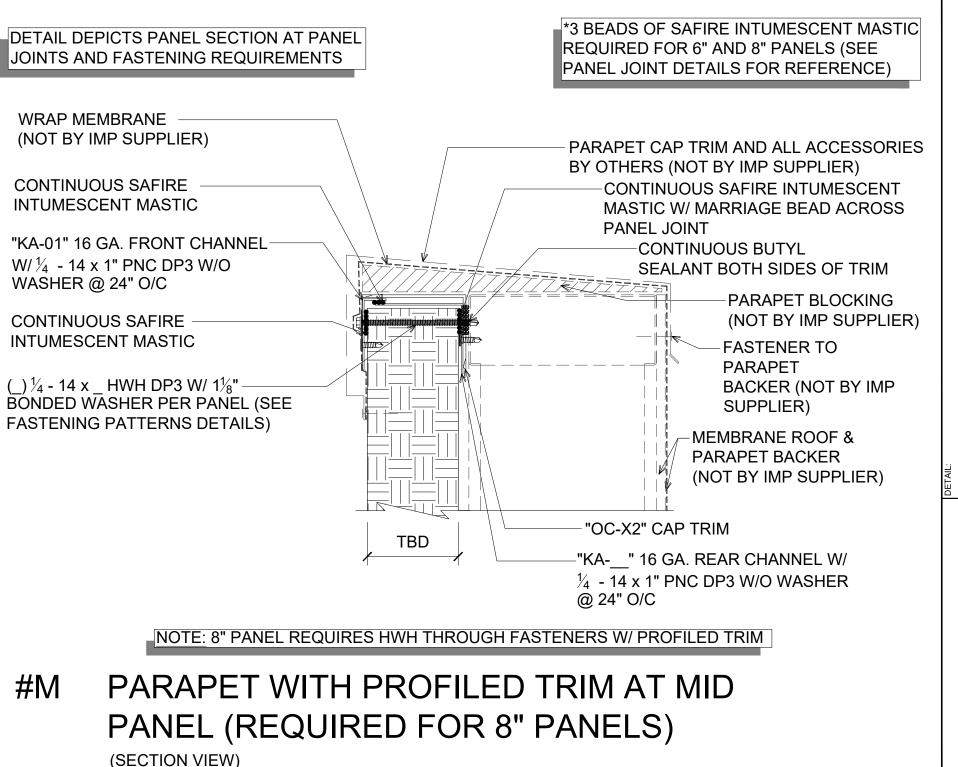

NOTE: 8" PANEL REQUIRES HWH THROUGH FASTENERS W/ PROFILED TRIM

**#J BASE DETAIL - PARTITION** 

(SECTION VIEW)

CONDITION

929 ALDRIDGE ROAD
VACAVILLE, CA 95688
TEL: (707) 359-2280
FAX: (707) 359-2286
WWW AWIPANELS.COM

(PLAN VIEW)

NOTES: DETAIL DEPICTS PANEL SECTION AT PANEL JOINTS AND FASTENING REQUIREMENTS

\*NOTE: 3 BEADS OF SAFIRE INTUMESCENT MASTIC REQUIRED FOR 6" AND 8" PANELS (SEE PANEL JOINT DETAILS FOR REFERENCE)

ACAVILLE, CA 95688 EL: (707) 359-2280 X: (707) 359-2286 WW.AWIPANELS.COM

All Weather nsulated Panels

AWIP

PPLICATION:
ERTICAL FIRE WALL, COMMERCIAL & INDUSTRIAL
MID DETAIL NI IMPRED:

PARAPET WALL - PROFILED

ACAVILLE, CA 95688 EL: (707) 359-2280 XX: (707) 359-2286 WW.AWIPANELS.COM

All Weather Insulated Panels

PARAPET WALL - PROFILED
PPLICATION:

AVILLE, CA 95688 : (707) 359-2280 : (707) 359-2286 W.AWIPANELS.COM