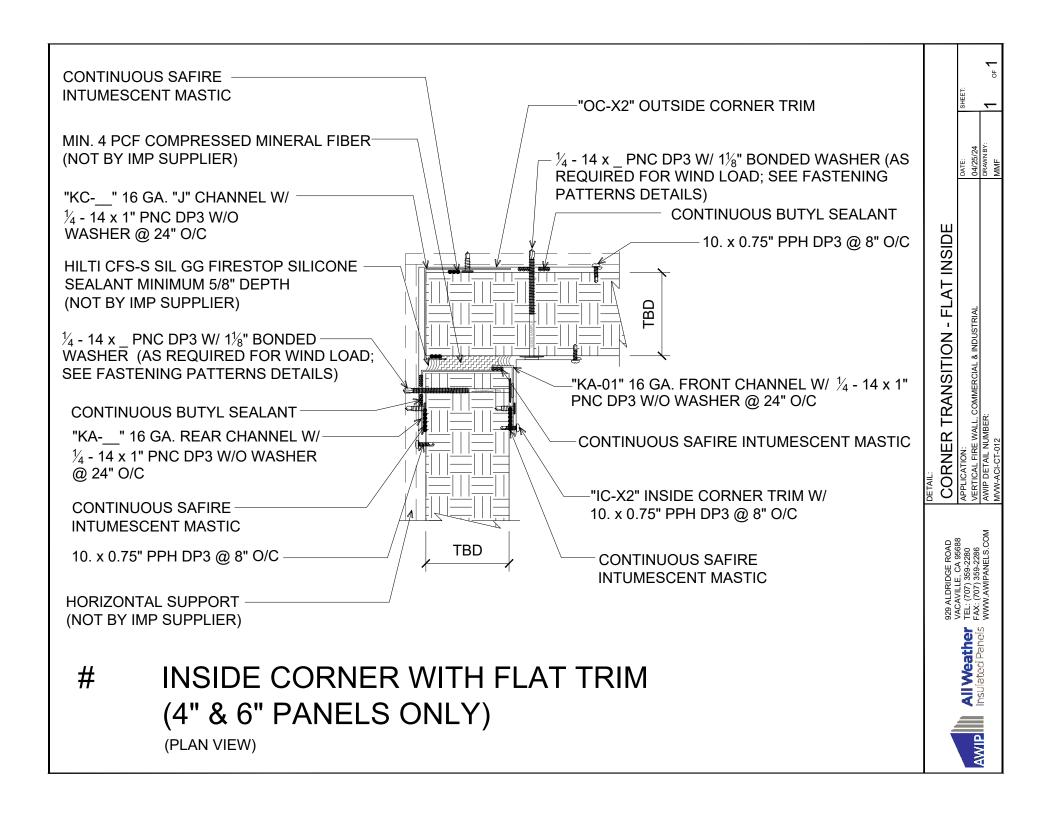

NOTE: 8" PANEL REQUIRES HWH THROUGH FASTENERS W/ PROFILED TRIM

**#J BASE DETAIL - PARTITION** 

(SECTION VIEW)

CONDITION

929 ALDRIDGE ROAD
VACAVILLE, CA 95688
TEL: (707) 359-2280
FAX: (707) 359-2286
WWW AWIPANELS.COM