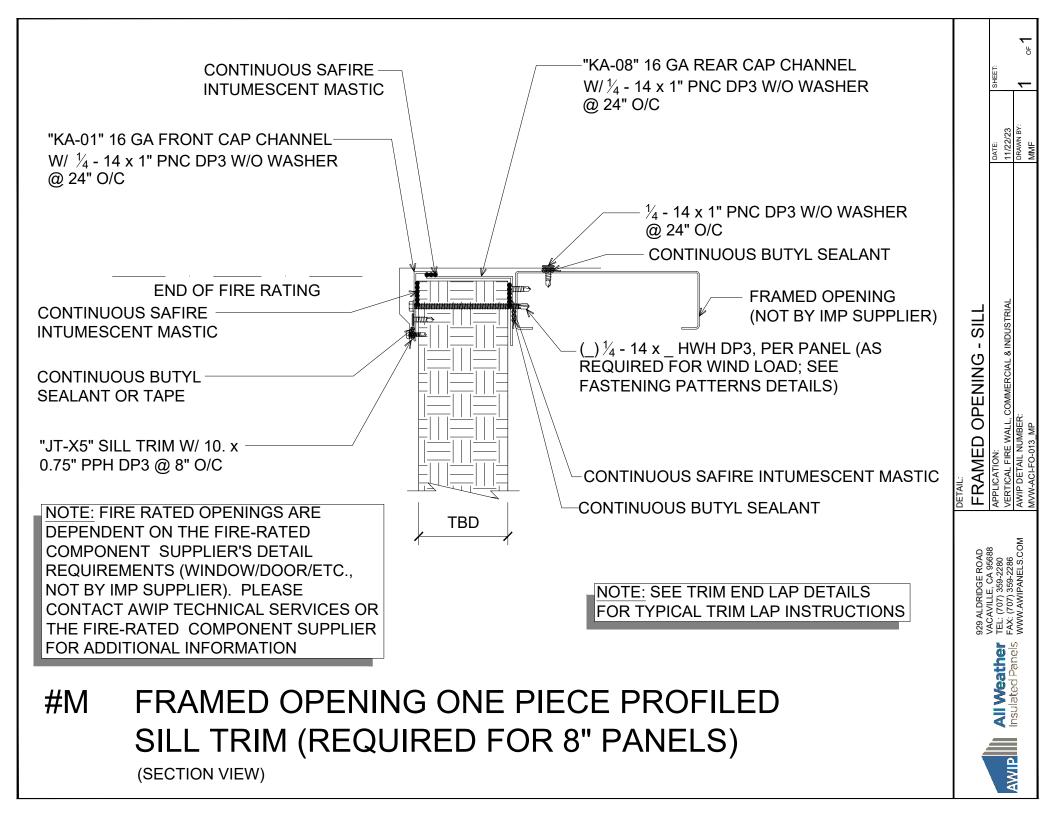

NOTE: 8" PANEL REQUIRES HWH THROUGH FASTENERS W/ PROFILED TRIM

**#J BASE DETAIL - PARTITION** 

(SECTION VIEW)

CONDITION

929 ALDRIDGE ROAD
VACAVILLE, CA 95688
TEL: (707) 359-2280
FAX: (707) 359-2286
WWW AWIPANELS.COM

NOTE: 8" PANEL REQUIRES
HWH THROUGH FASTENERS W/
PROFILED TRIM

#M BASE DETAIL - PARTITION MID PANEL

(SECTION VIEW)

BASE CONDITION
APPLICATION:

929 ALDRIDGE ROAD VACAVILLE, CA 95688 FEL: (707) 359-2280 FAX: (707) 359-2286