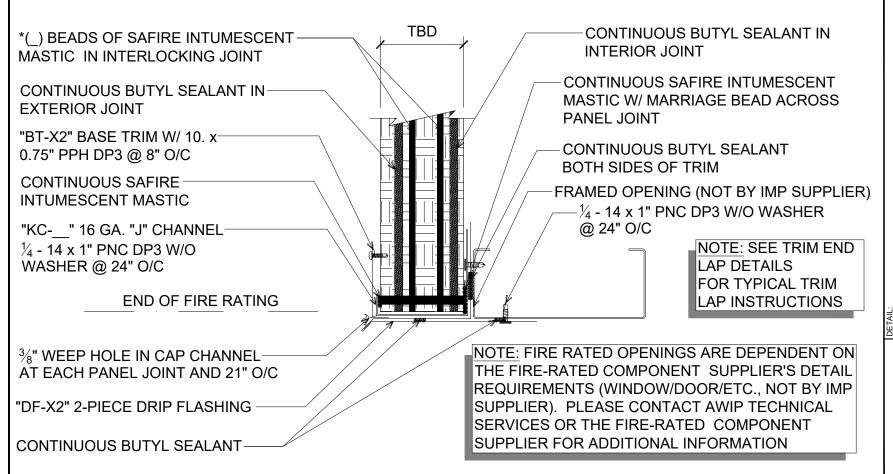

#J FRAMED OPENING HEAD FLAT TRIM W/ DRIP EDGE AT JT (4"& 6" PANELS ONLY)

(SECTION VIEW)

## FRAMED OPENING - HEADER APPLICATION:

29 ALDRIDGE ROAD
'ACAVILLE, CA 95688
'EL: (707) 359-2280
AX: (707) 359-2286
WWW.AWIPANELS.CC

All Weather Insulated Panels

PARAPET WALL - FLAT
PPLICATION:
FREICH FIRE WALL COMMERCIAL & INDISTRIAL