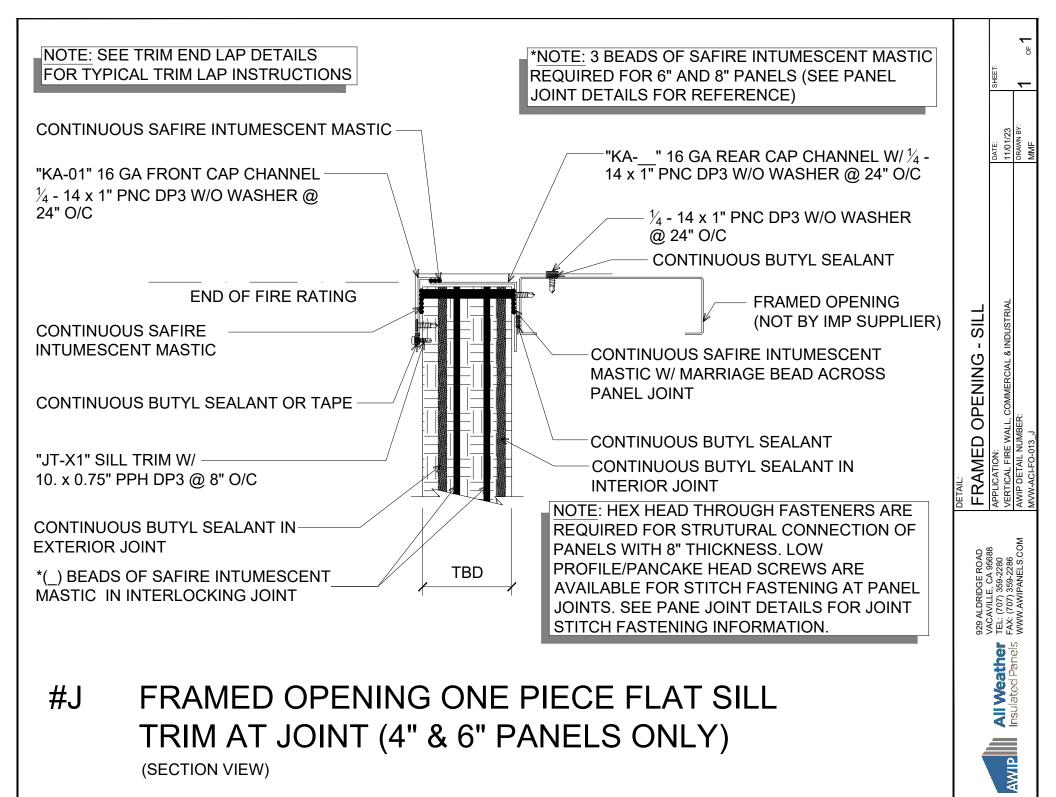

(PLAN VIEW)

NOTES: DETAIL DEPICTS PANEL SECTION AT PANEL JOINTS AND FASTENING REQUIREMENTS

\*NOTE: 3 BEADS OF SAFIRE INTUMESCENT MASTIC REQUIRED FOR 6" AND 8" PANELS (SEE PANEL JOINT DETAILS FOR REFERENCE)