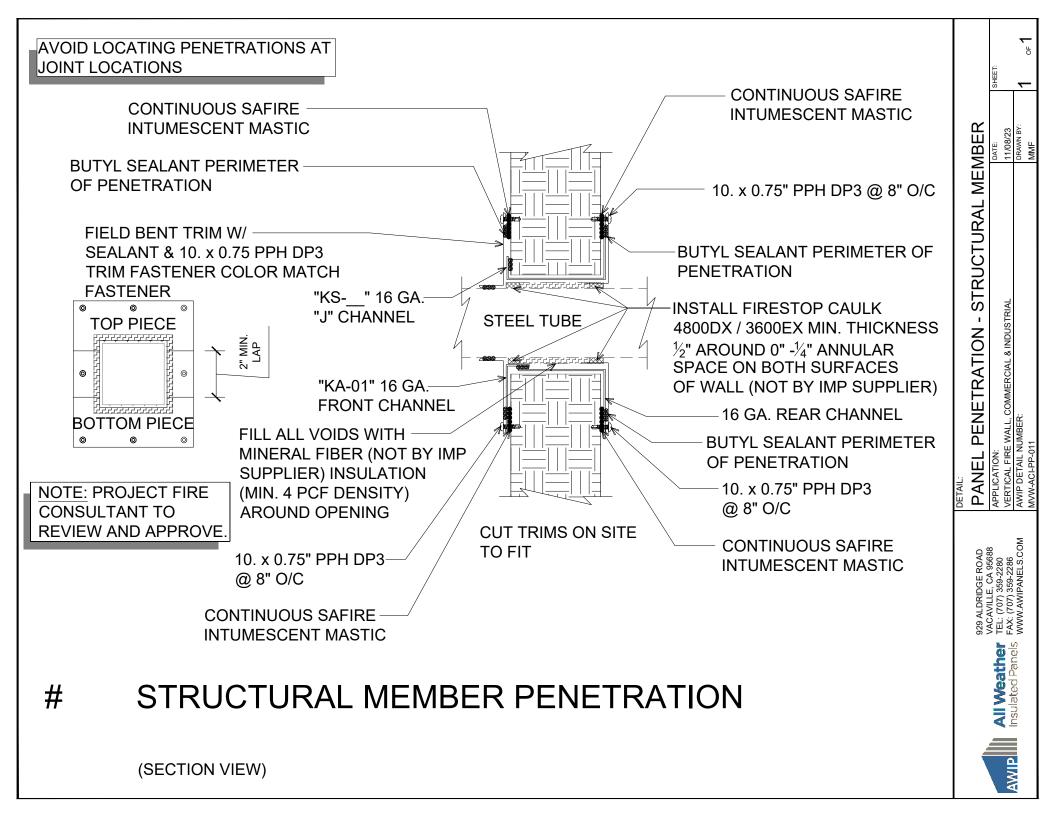

(PLAN VIEW)

NOTES: DETAIL DEPICTS PANEL SECTION AT PANEL JOINTS AND FASTENING REQUIREMENTS

\*NOTE: 3 BEADS OF SAFIRE INTUMESCENT MASTIC REQUIRED FOR 6" AND 8" PANELS (SEE PANEL JOINT DETAILS FOR REFERENCE)