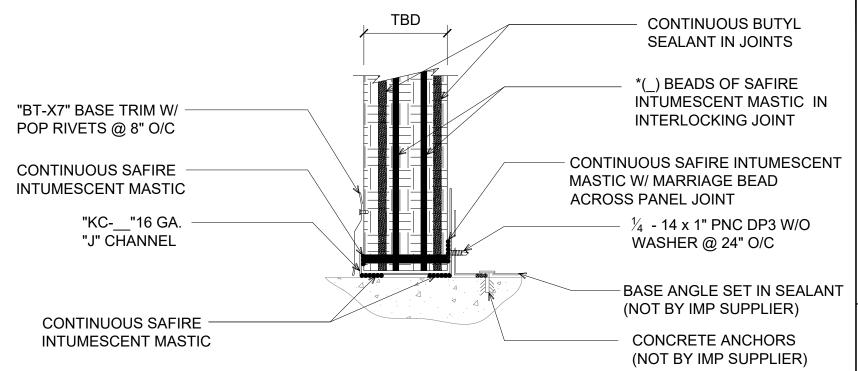

(PLAN VIEW)

NOTES: DETAIL DEPICTS PANEL SECTION AT PANEL JOINTS AND FASTENING REQUIREMENTS

\*NOTE: 3 BEADS OF SAFIRE INTUMESCENT MASTIC REQUIRED FOR 6" AND 8" PANELS (SEE PANEL JOINT DETAILS FOR REFERENCE)