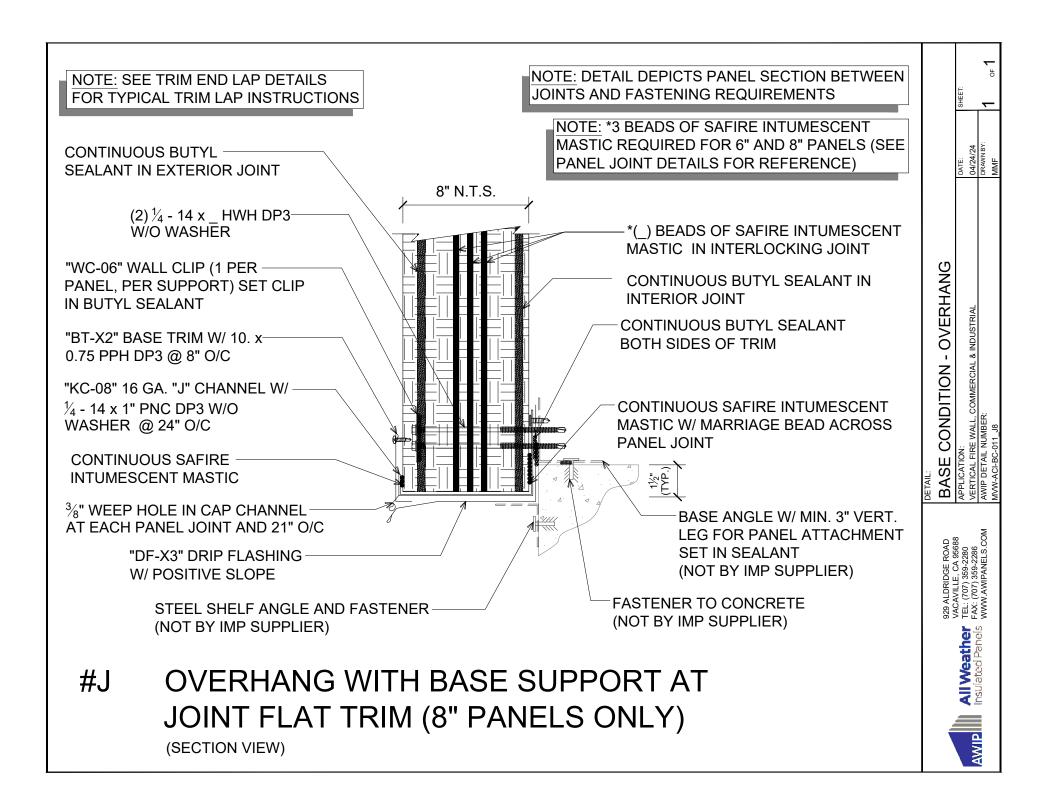

(PLAN VIEW)

NOTES: DETAIL DEPICTS PANEL SECTION AT PANEL JOINTS AND FASTENING REQUIREMENTS

\*NOTE: 3 BEADS OF SAFIRE INTUMESCENT MASTIC REQUIRED FOR 6" AND 8" PANELS (SEE PANEL JOINT DETAILS FOR REFERENCE)