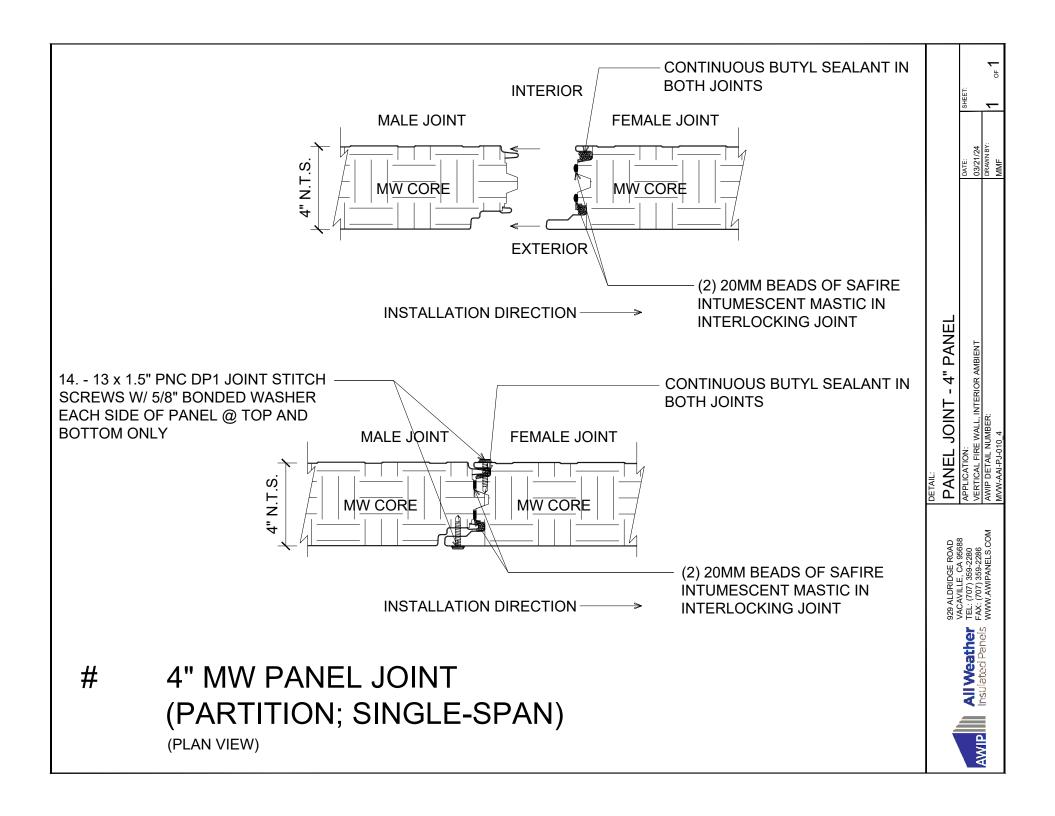

(PLAN VIEW)

NOTES: DETAIL DEPICTS PANEL SECTION AT PANEL JOINTS AND FASTENING REQUIREMENTS

\*NOTE: 3 BEADS OF SAFIRE INTUMESCENT MASTIC REQUIRED FOR 6" AND 8" PANELS (SEE PANEL JOINT DETAILS FOR REFERENCE)