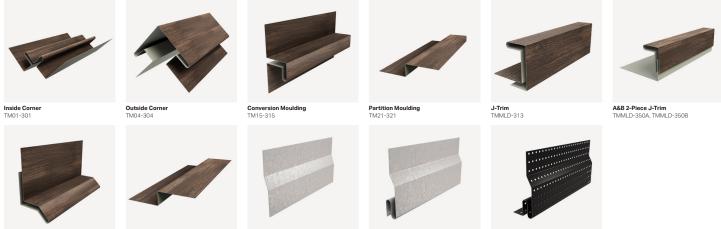

## **Matching Trim System**

The Bellara trim system address every conceivable architectural element. So regardless of your vision, Bellara can be tailored to your exact standard and still achieve a flawless finish.

Drip Edge TM22-322

Z-58 Support Trim TMMLD-Z58

Universal Starter TMMLD-USTART

Perforated Rodent Starter Strip TMMLD-351

Scan for more information 1 (888) 970-AWIP (2947) awipanels.com sales@awipanels.com

Starter Strip TMMLD-352