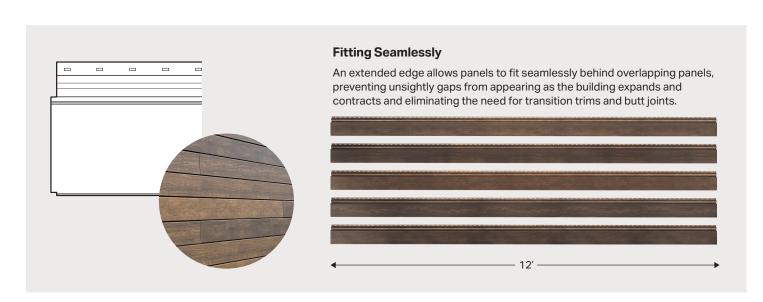

## **Matching Trim System**

The Bellara trim system address every conceivable architectural element. So regardless of your vision, Bellara can be tailored to your exact standard and still achieve a flawless finish.