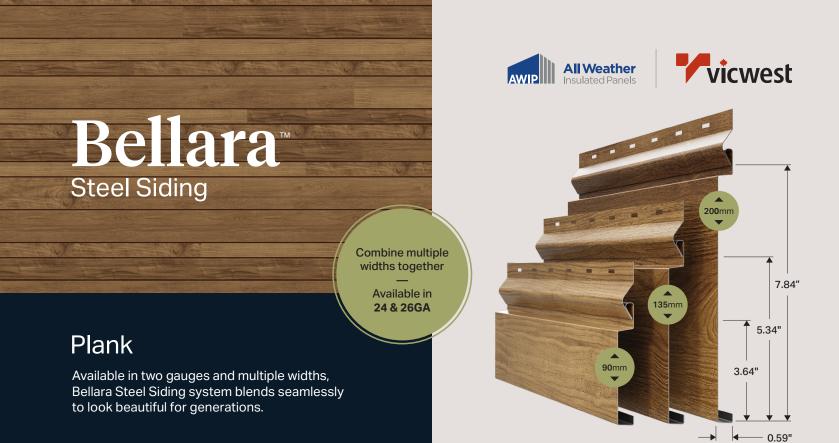

## Bellara<sup>™</sup> Steel Siding

24 and 26 Gauge Galvanized Steel

40 Year Warranty

7

50

100% Recyclable